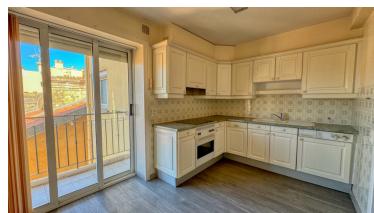

## **DESCRIPTION OF THE PROPERTY**

Located in the heart of Menton, this 104 m² flat for renovation offers exceptional potential for those wishing to personalise their living space. Nestled on the 5th floor of a well-maintained building, this property will win you over with its light and generous volumes. As you enter, you'll discover a large living room bathed in light thanks to its large windows offering uninterrupted views over the city. The separate, spacious kitchen can be transformed into a modern, functional space as you wish. The two well-proportioned bedrooms also benefit from plenty of light and a pleasantly tranquil atmosphere, ideal for relaxation. A bathroom and separate toilet complete this flat. Renovation enthusiasts will have the opportunity to let their imaginations run wild and create an interior to match their image, while taking advantage of the ideal city centre location, close to all amenities: shops, schools, public transport and beaches just a few minutes' walk away. Highlights: - A generous 104 m² of living space - Central location, close to all amenities - Exceptional light - Great potential for renovation This flat is a rare opportunity for those looking for a renovation project in a dynamic and pleasant area of Menton. Don't miss this chance to create your own urban oasis! For more information or to arrange a viewing, please contact us. #DestinationRiviera