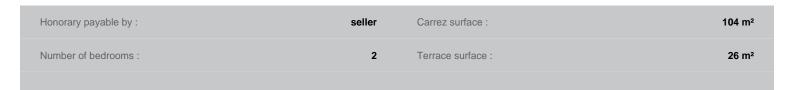

## **FEATURES**

| City          | Menton | Property tax : | € / year 3 467 |
|---------------|--------|----------------|----------------|
| Co-ownership: | Yes    | Surface :      | 104 m²         |