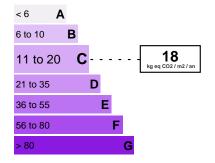

to match their image, while taking advantage of the ideal city centre location, close to all amenities: shops, schools, public transport and beaches just a few minutes' walk away. Highlights: - A generous 104 m² of living space - Central location, close to all amenities - Exceptional light - Great potential for renovation This flat is a rare opportunity for those looking for a renovation project in a dynamic and pleasant area of Menton. Don't miss this chance to create your own urban oasis! For more information or to arrange a viewing, please contact us. #DestinationRiviera

€ 645 000

## **FEATURES**

| City          | Menton | Property tax : | € / year 3 467 |
|---------------|--------|----------------|----------------|
| Co-ownership: | Yes    | Surface :      | 104 m²         |









## Date of energy audit: