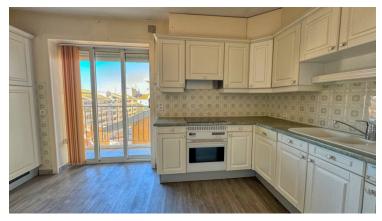

## **DESCRIPTION OF THE PROPERTY**

Located in the heart of Menton, this 104 m² flat for renovation offers exceptional potential for those wishing to personalise their living space. Nestled on the 5th floor of a well-maintained building, this property will win you over with its light and generous volumes. As you enter, you'll discover a large living room bathed in light thanks to its large windows offering uninterrupted views over the city. The separate, spacious kitchen can be transformed into a modern, functional space as you wish. The two well-proportioned bedrooms also benefit from plenty of light and a pleasantly tranquil atmosphere, ideal for relaxation. A bathroom and separate toilet complete this flat. Renovation enthusiasts will have the opportunity to let their imaginations run wild and create an interior to match their image, while taking advantage of the ideal city centre location, close to all amenities: shops, schools, public transport and beaches just a few minutes' walk away. Highlights: - A generous 104 m² of living space - Central location, close to all amenities - Exceptional light - Great potential for renovation This flat is a rare opportunity for those looking for a renovation project in a dynamic and pleasant area of Menton. Don't miss this chance to create your own urban oasis! For more information or to arrange a viewing, please contact us. #DestinationRiviera