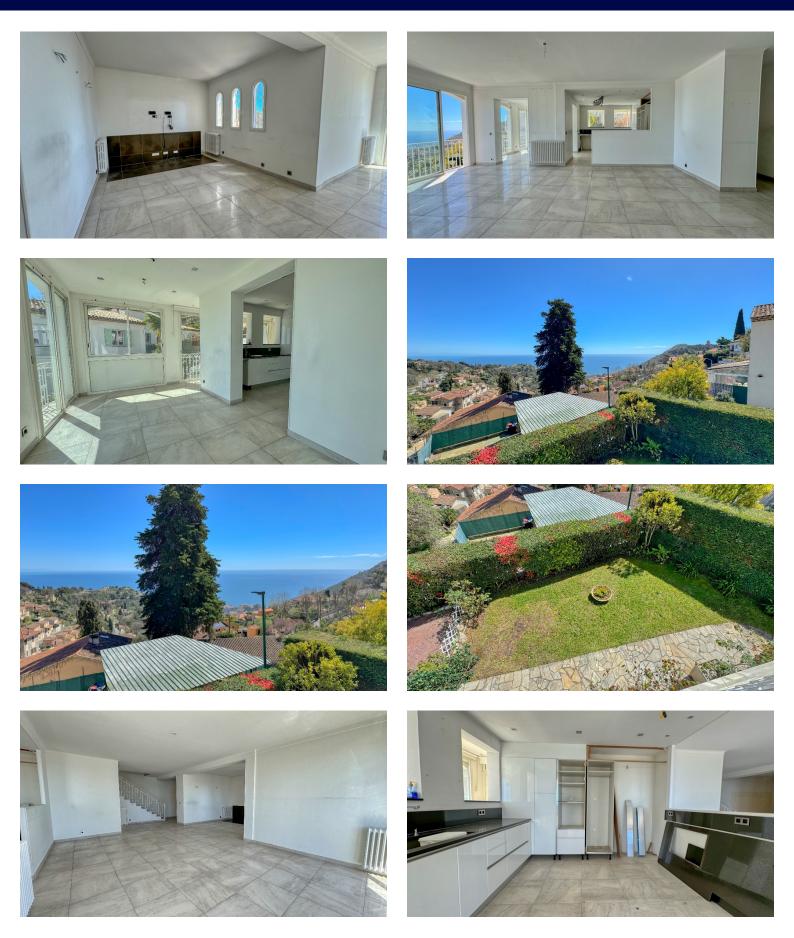

# **DESCRIPTION OF THE PROPERTY**

Near the centre of La Turbie, a beautiful detached house of approximately 240m2 with sea view and garden. In the main part of the house, which has great potential, is composed as follows, in the main part we have an immense living room, dining room with an American kitchen of almost 100m2 plus an office of about 10m2 and a WC, upstairs there are 3 bedrooms and two bathrooms with a terrace of 36m2. The house has an independent flat of 60m2, a beautiful garden and a sunny exposure. Calm and proximity are assured. #DestinationRiviera

# **FEATURES**

| City                 | La Turbie | Free at the time of sale : | Yes      |
|----------------------|-----------|----------------------------|----------|
| Surface :            | 237 m²    | Honorary payable by :      | seller   |
| Carrez surface :     | 237 m²    | Number of pieces :         | 7 pieces |
| Number of bedrooms : | 0         | Terrace surface :          | 36 m²    |
| Garden surface :     | 500 m²    | Type of parking :          | Outside  |