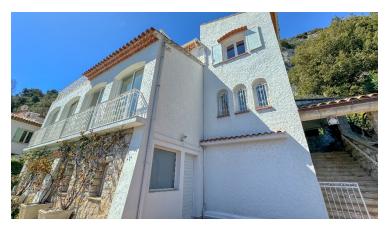

# DETACHED HOUSE 240M<sup>2</sup> WITH SEA VIEW, GARDEN AND SEPARATE FLAT - LA TURBIE

Reference 06320\_BILATURBIE

# **DESCRIPTION OF THE PROPERTY**

Near the centre of La Turbie, a beautiful detached house of approximately 240m2 with sea view and garden. In the main part of the house, which has great potential, is composed as follows, in the main part we have an immense living room, dining room with an American kitchen of almost 100m2 plus an office of about 10m2 and a WC, upstairs there are 3 bedrooms and two bathrooms with a terrace of 36m2. The house has an independent flat of 60m2, a beautiful garden and a sunny exposure. Calm and proximity are assured. #DestinationRiviera

# **FEATURES**

| City                 | La Turbie | Free at the time of sale : | Yes      |
|----------------------|-----------|----------------------------|----------|
| Surface :            | 237 m²    | Honorary payable by :      | seller   |
| Carrez surface :     | 237 m²    | Number of pieces :         | 7 pieces |
| Number of bedrooms : | 0         | Terrace surface :          | 36 m²    |
| Garden surface :     | 500 m²    | Type of parking :          | Outside  |