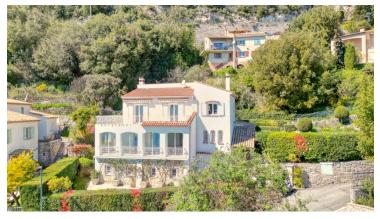

# DETACHED HOUSE 240M<sup>2</sup> WITH SEA VIEW, GARDEN AND SEPARATE FLAT - LA TURBIE

Reference 06320\_BILATURBIE

# **DESCRIPTION OF THE PROPERTY**

Near the centre of La Turbie, a beautiful detached house of approximately 240m2 with sea view and garden. In the main part of the house, which has great potential, is composed as follows, in the main part we have an immense living room, dining room with an American kitchen of almost 100m2 plus an office of about 10m2 and a WC, upstairs there are 3 bedrooms and two bathrooms with a terrace of 36m2. The house has an independent flat of 60m2, a beautiful garden and a sunny exposure. Calm and proximity are assured. #DestinationRiviera