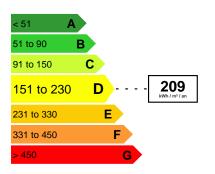

Monday: 9am to 7pm Tuesday: 9am to 7pm Wednesday: 9am to 7pm Thursday: 9am to 7pm Friday: 9am to 7pm Saturday: By appointment Sunday: Closed

Date of energy audit :

Destination Riviera Monday: 9am to 7pm Tuesday: 9am to 7pm Wednesday: 9am to 7pm Thursday: 9am to 7pm Friday: 9am to 7pm Saturday: By appointment Sunday: Closed