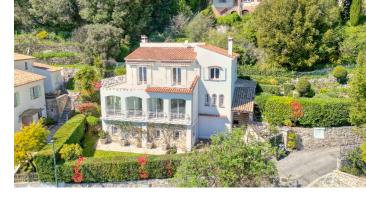

# DETACHED HOUSE 240M<sup>2</sup> WITH SEA VIEW, GARDEN AND SEPARATE FLAT - LA TURBIE

Reference 06320\_BILATURBIE

# **DESCRIPTION OF THE PROPERTY**

Near the centre of La Turbie, a beautiful detached house of approximately 240m2 with sea view and garden. In the main part of the house, which has great potential, is composed as follows, in the main part we have an immense living room, dining room with an American kitchen of almost 100m2 plus an office of about 10m2 and a WC, upstairs there are 3 bedrooms and two bathrooms with a terrace of 36m2. The house has an independent flat of 60m2, a beautiful garden and a sunny exposure. Calm and proximity are assured. #DestinationRiviera

# **FEATURES**

| City                 | La Turbie | Free at the time of sale : | Yes      |
|----------------------|-----------|----------------------------|----------|
| Surface :            | 237 m²    | Honorary payable by :      | seller   |
| Carrez surface :     | 237 m²    | Number of pieces :         | 7 pieces |
| Number of bedrooms : | 0         | Terrace surface :          | 36 m²    |
| Garden surface :     | 500 m²    | Type of parking :          | Outside  |