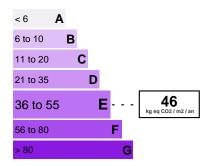

Monday: 9am to 7pm Tuesday: 9am to 7pm Wednesday: 9am to 7pm Thursday: 9am to 7pm Friday: 9am to 7pm Saturday: By appointment Sunday: Closed

Date of energy audit :

Destination Riviera Monday: 9am to 7pm Tuesday: 9am to 7pm Wednesday: 9am to 7pm Thursday: 9am to 7pm Friday: 9am to 7pm Saturday: By appointment Sunday: Closed