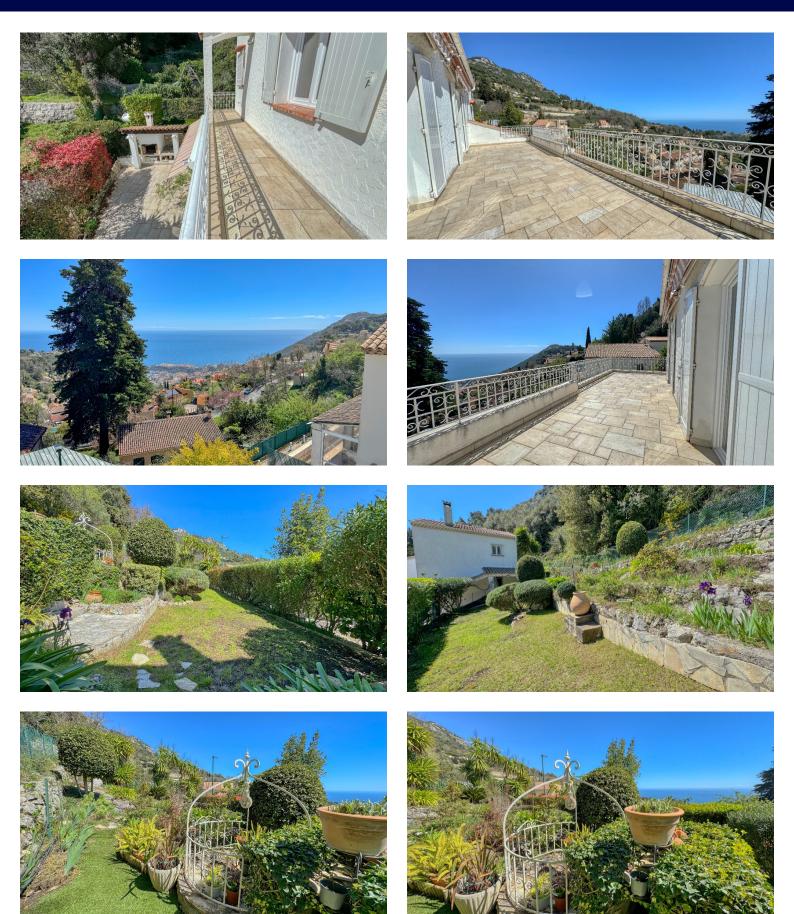

# **DESCRIPTION OF THE PROPERTY**

Near the centre of La Turbie, a beautiful detached house of approximately 240m2 with sea view and garden. In the main part of the house, which has great potential, is composed as follows, in the main part we have an immense living room, dining room with an American kitchen of almost 100m2 plus an office of about 10m2 and a WC, upstairs there are 3 bedrooms and two bathrooms with a terrace of 36m2. The house has an independent flat of 60m2, a beautiful garden and a sunny exposure. Calm and proximity are assured. #DestinationRiviera