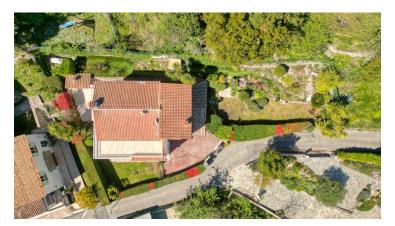

# DETACHED HOUSE 240M<sup>2</sup> WITH SEA VIEW, GARDEN AND SEPARATE FLAT - LA TURBIE

Reference 06320\_BILATURBIE

# **DESCRIPTION OF THE PROPERTY**

Near the centre of La Turbie, a beautiful detached house of approximately 240m2 with sea view and garden. In the main part of the house, which has great potential, is composed as follows, in the main part we have an immense living room, dining room with an American kitchen of almost 100m2 plus an office of about 10m2 and a WC, upstairs there are 3 bedrooms and two bathrooms with a terrace of 36m2. The house has an independent flat of 60m2, a beautiful garden and a sunny exposure. Calm and proximity are assured. #DestinationRiviera

# **FEATURES**

| City                 | La Turbie | Free at the time of sale : | Yes      |
|----------------------|-----------|----------------------------|----------|
| Surface :            | 237 m²    | Honorary payable by :      | seller   |
| Carrez surface :     | 237 m²    | Number of pieces :         | 7 pieces |
| Number of bedrooms : | 0         | Terrace surface :          | 36 m²    |
| Garden surface :     | 500 m²    | Type of parking :          | Outside  |