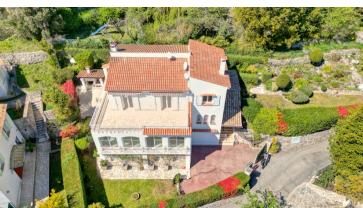

# DETACHED HOUSE 240M<sup>2</sup> WITH SEA VIEW, GARDEN AND SEPARATE FLAT - LA TURBIE

Reference 06320\_BILATURBIE

# **DESCRIPTION OF THE PROPERTY**

Near the centre of La Turbie, a beautiful detached house of approximately 240m2 with sea view and garden. In the main part of the house, which has great potential, is composed as follows, in the main part we have an immense living room, dining room with an American kitchen of almost 100m2 plus an office of about 10m2 and a WC, upstairs there are 3 bedrooms and two bathrooms with a terrace of 36m2. The house has an independent flat of 60m2, a beautiful garden and a sunny exposure. Calm and proximity are assured. #DestinationRiviera

# **FEATURES**

| City                 | La Turbie | Free at the time of sale : | Yes      |
|----------------------|-----------|----------------------------|----------|
| Surface :            | 237 m²    | Honorary payable by :      | seller   |
| Carrez surface :     | 237 m²    | Number of pieces :         | 7 pieces |
| Number of bedrooms : | 0         | Terrace surface :          | 36 m²    |
| Garden surface :     | 500 m²    | Type of parking :          | Outside  |