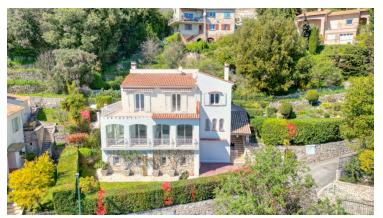

# DETACHED HOUSE 240M<sup>2</sup> WITH SEA VIEW, GARDEN AND SEPARATE FLAT - LA TURBIE

Reference 06320\_BILATURBIE

# **DESCRIPTION OF THE PROPERTY**

Near the centre of La Turbie, a beautiful detached house of approximately 240m2 with sea view and garden. In the main part of the house, which has great potential, is composed as follows, in the main part we have an immense living room, dining room with an American kitchen of almost 100m2 plus an office of about 10m2 and a WC, upstairs there are 3 bedrooms and two bathrooms with a terrace of 36m2. The house has an independent flat of 60m2, a beautiful garden and a sunny exposure. Calm and proximity are assured. #DestinationRiviera

# **FEATURES**

| City                 | La Turbie | Free at the time of sale : | Yes      |
|----------------------|-----------|----------------------------|----------|
| Surface :            | 237 m²    | Honorary payable by :      | seller   |
| Carrez surface :     | 237 m²    | Number of pieces :         | 7 pieces |
| Number of bedrooms : | 0         | Terrace surface :          | 36 m²    |
| Garden surface :     | 500 m²    | Type of parking :          | Outside  |