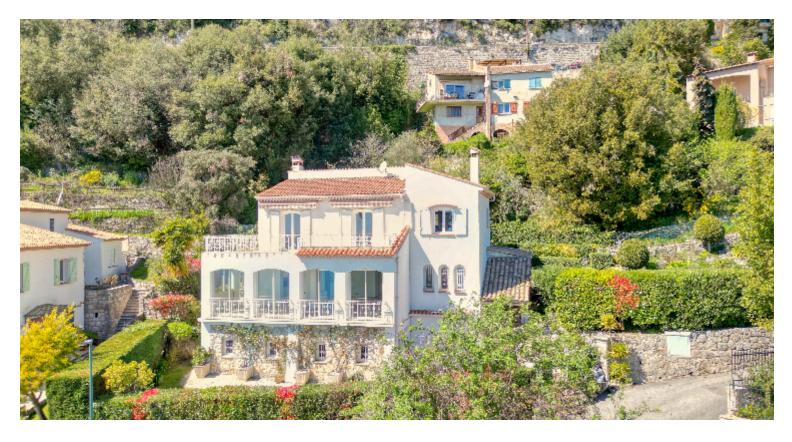

# DETACHED HOUSE 240M<sup>2</sup> WITH SEA VIEW, GARDEN AND SEPARATE FLAT - LA TURBIE

Reference 06320\_BILATURBIE

# **DESCRIPTION OF THE PROPERTY**

Near the centre of La Turbie, a beautiful detached house of approximately 240m2 with sea view and garden. In the main part of the house, which has great potential, is composed as follows, in the main part we have an immense living room, dining room with an American kitchen of almost 100m2 plus an office of about 10m2 and a WC, upstairs there are 3 bedrooms and two bathrooms with a terrace of 36m2. The house has an independent flat of 60m2, a beautiful garden and a sunny exposure. Calm and proximity are assured. #DestinationRiviera