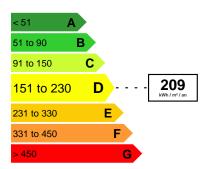

dining room with an American kitchen of almost 100m2 plus an office of about 10m2 and a WC, upstairs there are 3 bedrooms and two bathrooms with a terrace of 36m2.

The house has an independent flat of 60m2, a beautiful garden and a sunny exposure.

Calm and proximity are assured.

#DestinationRiviera

Euro 1 580 000

# FEATURES

City

La Turbie

Free at the time of sale :

Yes



| Surface :            | 237 m² | Honorary payable by : | seller   |
|----------------------|--------|-----------------------|----------|
| Carrez surface :     | 237 m² | Number of pieces :    | 7 pieces |
| Number of bedrooms : | 0      | Terrace surface :     | 36 m²    |
| Garden surface :     | 500 m² | Type of parking :     | Outside  |
|                      |        |                       |          |





Date of energy audit :



### **Destination Riviera**



















#### **Destination Riviera**



















**Destination Riviera** 



















**Destination Riviera** 



















#### **Destination Riviera**







**Destination Riviera**