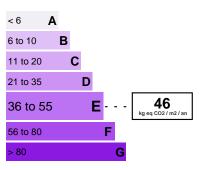

ining room with an American kitchen of almost 100m2 plus an office of about 10m2 and a WC, upstairs there are 3 bedrooms and two bathrooms with a terrace of 36m2.

The house has an independent flat of 60m2, a beautiful garden and a sunny exposure.

Calm and proximity are assured.

#DestinationRiviera

Euro 1 580 000

# FEATURES

City

La Turbie

Free at the time of sale :

Yes



| Surface :            | 237 m² | Honorary payable by : | seller   |
|----------------------|--------|-----------------------|----------|
| Carrez surface :     | 237 m² | Number of pieces :    | 7 pieces |
| Number of bedrooms : | 0      | Terrace surface :     | 36 m²    |
| Garden surface :     | 500 m² | Type of parking :     | Outside  |
|                      |        |                       |          |





Date of energy audit :



### **Destination Riviera**



















#### **Destination Riviera**



















**Destination Riviera** 



















**Destination Riviera** 



















#### **Destination Riviera**







**Destination Riviera**