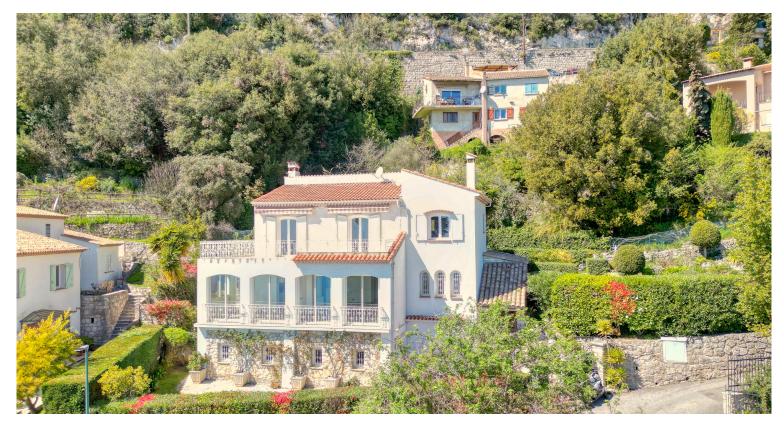

## BEAUTIFUL DETACHED HOUSE OF APPROXIMATELY 240M2 WITH SEA VIEW

Reference 06320\_BILATURBIE

## **DESCRIPTION OF THE PROPERTY**

Near the centre of La Turbie, a beautiful detached house of approximately 240m2 with sea view and garden.

In the main part of the house, which has great potential, is composed as follows, in the main part we have an immense living room, dining room with an American kitchen of almost 100m2 plus an office of about 10m2 and a WC, upstairs there are 3 bedrooms and two bathrooms with a terrace of 36m2.

The house has an independent flat of 60m2, a beautiful garden and a sunny exposure.

Calm and proximity are assured.

#DestinationRiviera

Euro 1 580 000