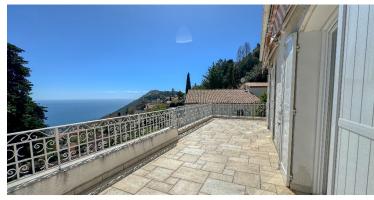

## **DESCRIPTION OF THE PROPERTY**

Near the centre of La Turbie, a beautiful detached house of approximately 240m2 with sea view and garden.

In the main part of the house, which has great potential, is composed as follows, in the main part we have an immense living room, dining room with an American kitchen of almost 100m2 plus an office of about 10m2 and a WC, upstairs there are 3 bedrooms and two bathrooms with a terrace of 36m2.

# FEATURES

City

La Turbie

Free at the time of sale :

Yes

| Surface :            | 237 m² | Honorary payable by : | seller   |
|----------------------|--------|-----------------------|----------|
| Carrez surface :     | 237 m² | Number of pieces :    | 7 pieces |
| Number of bedrooms : | 0      | Terrace surface :     | 36 m²    |
| Garden surface :     | 500 m² | Type of parking :     | Outside  |
|                      |        |                       |          |