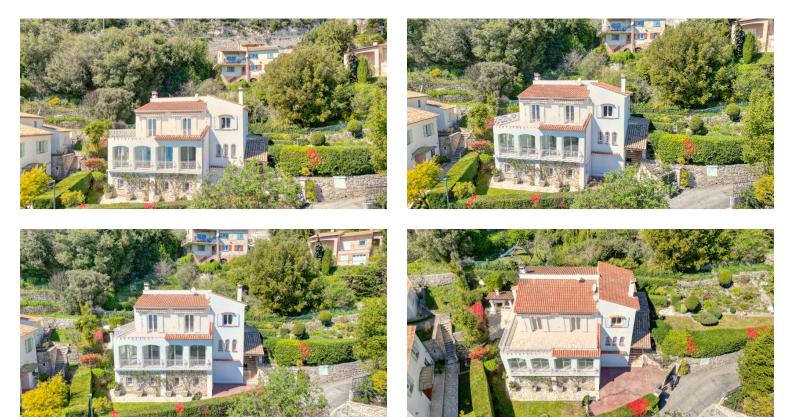

## BEAUTIFUL DETACHED HOUSE OF APPROXIMATELY 240M2 WITH SEA VIEW

Reference 06320\_BILATURBIE

## **DESCRIPTION OF THE PROPERTY**

Near the centre of La Turbie, a beautiful detached house of approximately 240m2 with sea view and garden.

In the main part of the house, which has great potential, is composed as follows, in the main part we have an immense living room, dining room with an American kitchen of almost 100m2 plus an office of about 10m2 and a WC, upstairs there are 3 bedrooms and two bathrooms with a terrace of 36m2.

The house has an independent flat of 60m2, a beautiful garden and a sunny exposure.

Calm and proximity are assured.

#DestinationRiviera

Euro 1 580 000