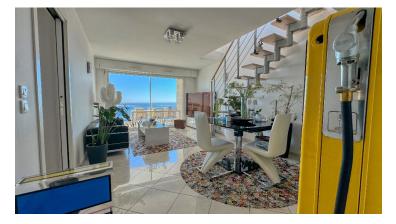

## **DESCRIPTION OF THE PROPERTY**

In a beautiful building at the gates of the Principality of Monaco, we have the pleasure to offer you a beautiful three-room apartment on the top floor with an 80m2 terrace. The apartment has a living room with American kitchen opening onto a 16m2 terrace, two bedrooms, one of which has a sea view, and a bathroom with shower. On the upper floor there is a fantastic 80 m2 terrace with a view of the sea and Monaco. The property is completed with a cellar and a parking space. #DestinationRiviera

## **FEATURES**

| City                   | Cap-d'Ail     | Property tax :      | € / year 1 980 |
|------------------------|---------------|---------------------|----------------|
| Charges co-ownership : | € / month 350 | Surface :           | 64 m²          |
| Honorary payable by :  | seller        | Carrez surface :    | 64 m²          |
| Number of bedrooms :   | 2             | Terrace surface :   | 96 m²          |
| Number of terrace :    | 2             | Number of cellars : | 1              |