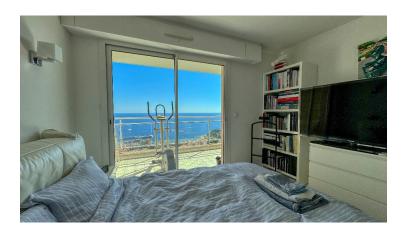

## **DESCRIPTION OF THE PROPERTY**

In a beautiful building at the gates of the Principality of Monaco, we have the pleasure to offer you a beautiful three-room apartment on the top floor with an 80m2 terrace. The apartment has a living room with American kitchen opening onto a 16m2 terrace, two bedrooms, one of which has a sea view, and a bathroom with shower. On the upper floor there is a fantastic 80 m2 terrace with a view of the sea and Monaco. The property is completed with a cellar and a parking space. #DestinationRiviera

## **FEATURES**

| City                   | Cap-d'Ail     | Property tax :      | € / year 1 980 |
|------------------------|---------------|---------------------|----------------|
| Charges co-ownership : | € / month 350 | Surface :           | 64 m²          |
| Honorary payable by :  | seller        | Carrez surface :    | 64 m²          |
| Number of bedrooms :   | 2             | Terrace surface :   | 96 m²          |
| Number of terrace :    | 2             | Number of cellars : | 1              |