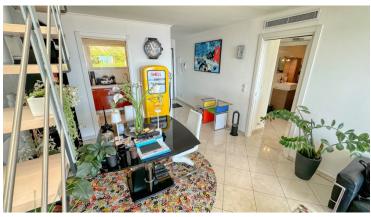

## **DESCRIPTION OF THE PROPERTY**

In a beautiful building at the gates of the Principality of Monaco, we have the pleasure to offer you a beautiful three-room apartment on the top floor with an 80m2 terrace. The apartment has a living room with American kitchen opening onto a 16m2 terrace, two bedrooms, one of which has a sea view, and a bathroom with shower. On the upper floor there is a fantastic 80 m2 terrace with a view of the sea and Monaco. The property is completed with a cellar and a parking space. #DestinationRiviera

## **FEATURES**

| City                   | Cap-d'Ail     | Property tax :      | € / year 1 980 |
|------------------------|---------------|---------------------|----------------|
| Charges co-ownership : | € / month 350 | Surface :           | 64 m²          |
| Honorary payable by :  | seller        | Carrez surface :    | 64 m²          |
| Number of bedrooms :   | 2             | Terrace surface :   | 96 m²          |
| Number of terrace :    | 2             | Number of cellars : | 1              |