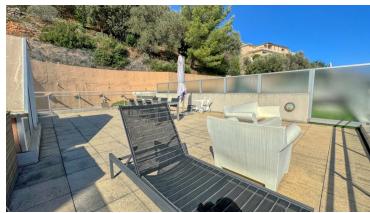

## **DESCRIPTION OF THE PROPERTY**

In a beautiful building at the gates of the Principality of Monaco, we have the pleasure to offer you a beautiful three-room apartment on the top floor with an 80m2 terrace. The apartment has a living room with American kitchen opening onto a 16m2 terrace, two bedrooms, one of which has a sea view, and a bathroom with shower. On the upper floor there is a fantastic 80 m2 terrace with a view of the sea and Monaco. The property is completed with a cellar and a parking space. #DestinationRiviera

## **FEATURES**

| City                   | Cap-d'Ail     | Property tax :      | € / year 1 980 |
|------------------------|---------------|---------------------|----------------|
| Charges co-ownership : | € / month 350 | Surface :           | 64 m²          |
| Honorary payable by :  | seller        | Carrez surface :    | 64 m²          |
| Number of bedrooms :   | 2             | Terrace surface :   | 96 m²          |
| Number of terrace :    | 2             | Number of cellars : | 1              |