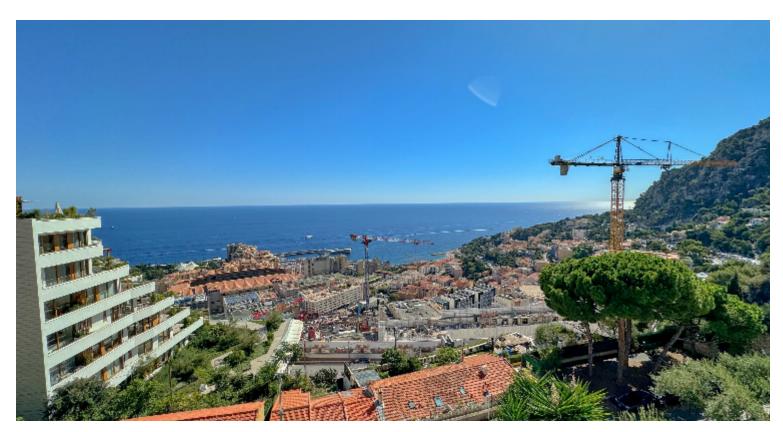

## 3-ROOM FLAT WITH 80M2 TERRACE ON THE OUTSKIRTS OF MONACO

Reference 06320\_MDS

## **DESCRIPTION OF THE PROPERTY**

In a beautiful building at the gates of the Principality of Monaco, we have the pleasure to offer you a beautiful three-room apartment on the top floor with an 80m2 terrace. The apartment has a living room with American kitchen opening onto a 16m2 terrace, two bedrooms, one of which has a sea view, and a bathroom with shower. On the upper floor there is a fantastic 80 m2 terrace with a view of the sea and Monaco. The property is completed with a cellar and a parking space. #DestinationRiviera