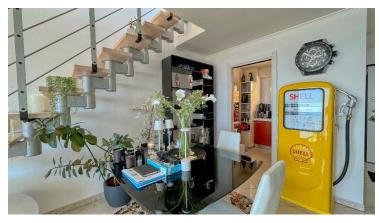

## **DESCRIPTION OF THE PROPERTY**

In a beautiful building at the gates of the Principality of Monaco, we have the pleasure to offer you a beautiful three-room apartment on the top floor with an 80m2 terrace. The apartment has a living room with American kitchen opening onto a 16m2 terrace, two bedrooms, one of which has a sea view, and a bathroom with shower. On the upper floor there is a fantastic 80 m2 terrace with a view of the sea and Monaco. The property is completed with a cellar and a parking space. #DestinationRiviera

## **FEATURES**

| City                   | Cap-d'Ail     | Property tax :      | € / year 1 980 |
|------------------------|---------------|---------------------|----------------|
| Charges co-ownership : | € / month 350 | Surface :           | 64 m²          |
| Honorary payable by :  | seller        | Carrez surface :    | 64 m²          |
| Number of bedrooms :   | 2             | Terrace surface :   | 96 m²          |
| Number of terrace :    | 2             | Number of cellars : | 1              |