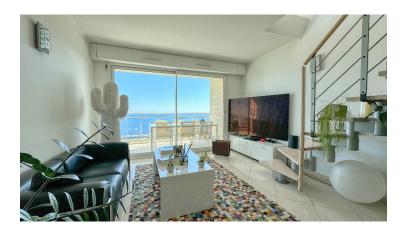

## **DESCRIPTION OF THE PROPERTY**

In a beautiful building at the gates of the Principality of Monaco, we have the pleasure to offer you a beautiful three-room apartment on the top floor with an 80m2 terrace. The apartment has a living room with American kitchen opening onto a 16m2 terrace, two bedrooms, one of which has a sea view, and a bathroom with shower. On the upper floor there is a fantastic 80 m2 terrace with a view of the sea and Monaco. The property is completed with a cellar and a parking space. #DestinationRiviera

## **FEATURES**

| City                   | Cap-d'Ail     | Property tax :      | € / year 1 980 |
|------------------------|---------------|---------------------|----------------|
| Charges co-ownership : | € / month 350 | Surface :           | 64 m²          |
| Honorary payable by :  | seller        | Carrez surface :    | 64 m²          |
| Number of bedrooms :   | 2             | Terrace surface :   | 96 m²          |
| Number of terrace :    | 2             | Number of cellars : | 1              |