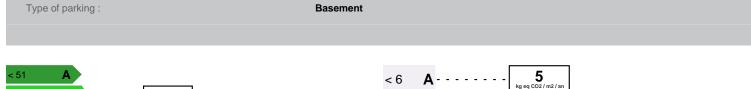

| < 6      | <b>A</b> |   |   | <b>5</b><br>kg eq CO2 / m2 / an |
|----------|----------|---|---|---------------------------------|
| 6 to 10  | В        |   |   |                                 |
| 11 to 20 | С        | ; |   |                                 |
| 21 to 35 |          | D |   |                                 |
| 36 to 55 |          | Ε |   |                                 |
| 56 to 80 |          |   | F |                                 |
| > 80     |          |   | G |                                 |