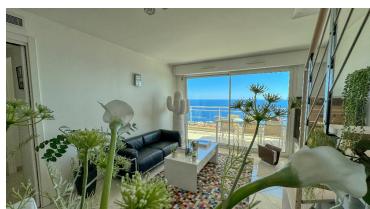

## **DESCRIPTION OF THE PROPERTY**

In a beautiful building at the gates of the Principality of Monaco, we have the pleasure to offer you a beautiful three-room apartment on the top floor with an 80m2 terrace. The apartment has a living room with American kitchen opening onto a 16m2 terrace, two bedrooms, one of which has a sea view, and a bathroom with shower. On the upper floor there is a fantastic 80 m2 terrace with a view of the sea and Monaco. The property is completed with a cellar and a parking space. #DestinationRiviera

## **FEATURES**

| City                   | Cap-d'Ail     | Property tax :      | € / year 1 980 |
|------------------------|---------------|---------------------|----------------|
| Charges co-ownership : | € / month 350 | Surface :           | 64 m²          |
| Honorary payable by :  | seller        | Carrez surface :    | 64 m²          |
| Number of bedrooms :   | 2             | Terrace surface :   | 96 m²          |
| Number of terrace :    | 2             | Number of cellars : | 1              |