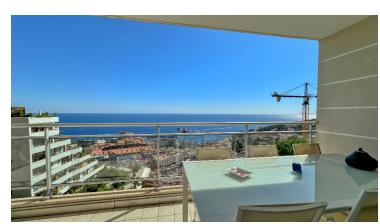

## **DESCRIPTION OF THE PROPERTY**

In a beautiful building at the gates of the Principality of Monaco, we have the pleasure to offer you a beautiful three-room apartment on the top floor with an 80m2 terrace. The apartment has a living room with American kitchen opening onto a 16m2 terrace, two bedrooms, one of which has a sea view, and a bathroom with shower. On the upper floor there is a fantastic 80 m2 terrace with a view of the sea and Monaco. The property is completed with a cellar and a parking space. #DestinationRiviera

## **FEATURES**

| City                   | Cap-d'Ail     | Property tax :      | € / year 1 980 |
|------------------------|---------------|---------------------|----------------|
| Charges co-ownership : | € / month 350 | Surface :           | 64 m²          |
| Honorary payable by :  | seller        | Carrez surface :    | 64 m²          |
| Number of bedrooms :   | 2             | Terrace surface :   | 96 m²          |
| Number of terrace :    | 2             | Number of cellars : | 1              |