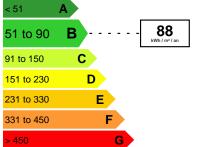

| < 6      | <b>A</b> |   |   | <b>5</b><br>kg eq CO2 / m2 / an |
|----------|----------|---|---|---------------------------------|
| 6 to 10  | В        |   |   |                                 |
| 11 to 20 | С        | ; |   |                                 |
| 21 to 35 |          | D |   |                                 |
| 36 to 55 |          | Ε |   |                                 |
| 56 to 80 |          |   | F |                                 |
| > 80     |          |   | G |                                 |