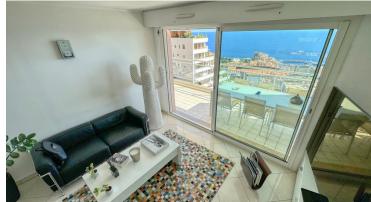

## **DESCRIPTION OF THE PROPERTY**

In a beautiful building at the gates of the Principality of Monaco, we have the pleasure to offer you a beautiful three-room apartment on the top floor with an 80m2 terrace. The apartment has a living room with American kitchen opening onto a 16m2 terrace, two bedrooms, one of which has a sea view, and a bathroom with shower. On the upper floor there is a fantastic 80 m2 terrace with a view of the sea and Monaco. The property is completed with a cellar and a parking space. #DestinationRiviera

## **FEATURES**

| City                   | Cap-d'Ail     | Property tax :      | € / year 1 980 |
|------------------------|---------------|---------------------|----------------|
| Charges co-ownership : | € / month 350 | Surface :           | 64 m²          |
| Honorary payable by :  | seller        | Carrez surface :    | 64 m²          |
| Number of bedrooms :   | 2             | Terrace surface :   | 96 m²          |
| Number of terrace :    | 2             | Number of cellars : | 1              |