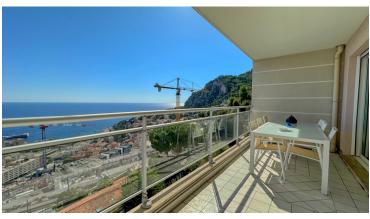

## **DESCRIPTION OF THE PROPERTY**

In a beautiful building at the gates of the Principality of Monaco, we have the pleasure to offer you a beautiful three-room apartment on the top floor with an 80m2 terrace. The apartment has a living room with American kitchen opening onto a 16m2 terrace, two bedrooms, one of which has a sea view, and a bathroom with shower. On the upper floor there is a fantastic 80 m2 terrace with a view of the sea and Monaco. The property is completed with a cellar and a parking space. #DestinationRiviera

## **FEATURES**

| City                   | Cap-d'Ail     | Property tax :      | € / year 1 980 |
|------------------------|---------------|---------------------|----------------|
| Charges co-ownership : | € / month 350 | Surface :           | 64 m²          |
| Honorary payable by :  | seller        | Carrez surface :    | 64 m²          |
| Number of bedrooms :   | 2             | Terrace surface :   | 96 m²          |
| Number of terrace :    | 2             | Number of cellars : | 1              |