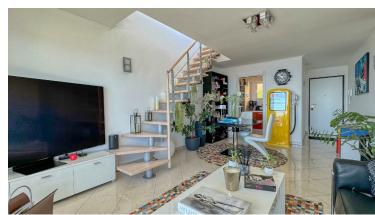

## **DESCRIPTION OF THE PROPERTY**

In a beautiful building at the gates of the Principality of Monaco, we have the pleasure to offer you a beautiful three-room apartment on the top floor with an 80m2 terrace. The apartment has a living room with American kitchen opening onto a 16m2 terrace, two bedrooms, one of which has a sea view, and a bathroom with shower. On the upper floor there is a fantastic 80 m2 terrace with a view of the sea and Monaco. The property is completed with a cellar and a parking space. #DestinationRiviera

## **FEATURES**

| City                   | Cap-d'Ail     | Property tax :      | € / year 1 980 |
|------------------------|---------------|---------------------|----------------|
| Charges co-ownership : | € / month 350 | Surface :           | 64 m²          |
| Honorary payable by :  | seller        | Carrez surface :    | 64 m²          |
| Number of bedrooms :   | 2             | Terrace surface :   | 96 m²          |
| Number of terrace :    | 2             | Number of cellars : | 1              |