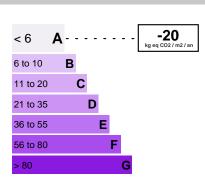

Type of parking :

Date of energy audit :

**Destination Riviera** 

Monday: 9am to 7pm Tuesday: 9am to 7pm Wednesday: 9am to 7pm Thursday: 9am to 7pm Friday: 9am to 7pm Saturday: By appointment Sunday: Closed