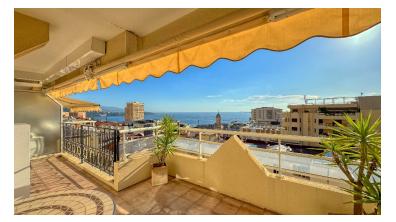

## **DESCRIPTION OF THE PROPERTY**

In exclusivity at the Palais Josephine in Beausoleil on the penultimate floor with sea view and Monaco. Nice 2-room flat with 20m2 terrace and parking space.... a rarity on the doorstep of the Principality! The flat is composed as follows: entrance with dressing, kitchenette, living and dining room, a beautiful sea view room with dressing and bathroom with WC, an independent WC and a small room with bunk bed. All made to measure, the property is sold as in the photos... very interesting flat for those who like the immediate proximity of the Principality of Monaco or for short or long term rental investment. A parking space completes the asset. #DestinationRiviera