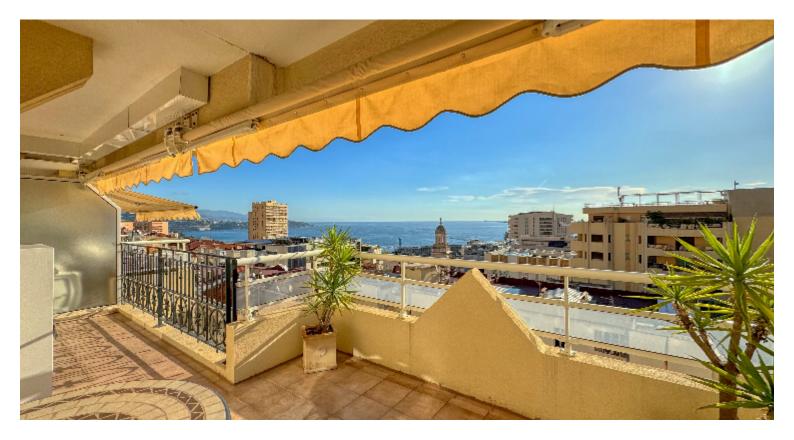

## **DESCRIPTION OF THE PROPERTY**

In exclusivity at the Palais Josephine in Beausoleil on the penultimate floor with sea view and Monaco. Nice 2-room flat with 20m2 terrace and parking space.... a rarity on the doorstep of the Principality! The flat is composed as follows: entrance with dressing, kitchenette, living and dining room, a beautiful sea view room with dressing and bathroom with WC, an independent WC and a small room with bunk bed. All made to measure, the property is sold as in the photos... very interesting flat for those who like the immediate proximity of the Principality of Monaco or for short or long term rental investment. A parking space completes the asset. #DestinationRiviera