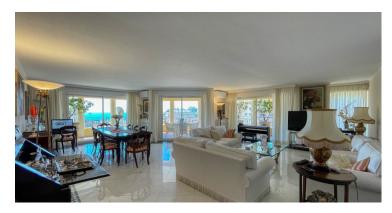

## **DESCRIPTION OF THE PROPERTY**

Beautiful corner flat on the fifth floor of a prestigious residence in the heart of Beausoleil. The apartment comprises an entrance hall giving immediate access to a large, south-facing, bright living room opening onto a spacious loggia. The kitchen is fully fitted and independent. The flat also has three bedrooms with en suite bathrooms and shower rooms. There is also parking and a cellar. Close to all amenities and just a stone's throw from the Principality of Monaco (Casino square, Saint-Charles church, shops in Monte-Carlo).