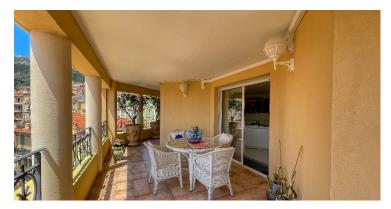

## **DESCRIPTION OF THE PROPERTY**

Beautiful corner flat on the fifth floor of a prestigious residence in the heart of Beausoleil. The apartment comprises an entrance hall giving immediate access to a large, south-facing, bright living room opening onto a spacious loggia. The kitchen is fully fitted and independent. The flat also has three bedrooms with en suite bathrooms and shower rooms. There is also parking and a cellar. Close to all amenities and just a stone's throw from the Principality of Monaco (Casino square, Saint-Charles church, shops in Monte-Carlo).