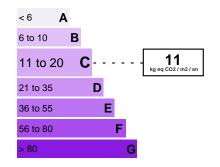

living room opening onto a spacious loggia. The kitchen is fully fitted and independent. The flat also has three bedrooms with en suite bathrooms and shower rooms. There is also parking and a cellar. Close to all amenities and just a stone's throw from the Principality of Monaco (Casino square, Saint-Charles church, shops in Monte-Carlo).

A rare opportunity not to be missed.

#DestinationRiviera

# Euro 2 500 000

#### **FEATURES**

| City                       | Beausoleil | Property tax :         | Euro / year 2 256 |
|----------------------------|------------|------------------------|-------------------|
| Free at the time of sale : | Yes        | Charges co-ownership : | Euro / month 250  |





**Destination Riviera** 251 Promenade Albert Camus -06190 Roquebrune-Cap-Martin France





### Date of energy audit: