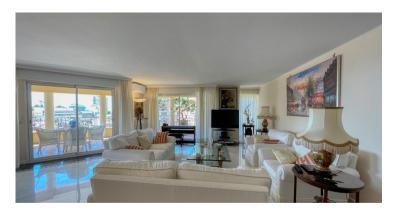

## **DESCRIPTION OF THE PROPERTY**

Beautiful corner flat on the fifth floor of a prestigious residence in the heart of Beausoleil. The apartment comprises an entrance hall giving immediate access to a large, south-facing, bright living room opening onto a spacious loggia. The kitchen is fully fitted and independent. The flat also has three bedrooms with en suite bathrooms and shower rooms. There is also parking and a cellar. Close to all amenities and just a stone's throw from the Principality of Monaco (Casino square, Saint-Charles church, shops in Monte-Carlo).