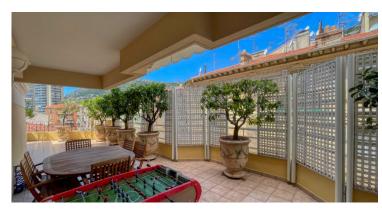

## **DESCRIPTION OF THE PROPERTY**

Beautiful corner flat on the fifth floor of a prestigious residence in the heart of Beausoleil. The apartment comprises an entrance hall giving immediate access to a large, south-facing, bright living room opening onto a spacious loggia. The kitchen is fully fitted and independent. The flat also has three bedrooms with en suite bathrooms and shower rooms. There is also parking and a cellar. Close to all amenities and just a stone's throw from the Principality of Monaco (Casino square, Saint-Charles church, shops in Monte-Carlo).