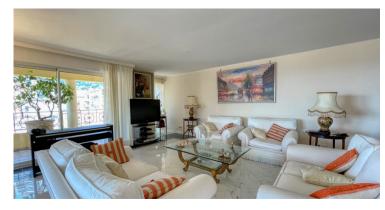

## **DESCRIPTION OF THE PROPERTY**

Beautiful corner flat on the fifth floor of a prestigious residence in the heart of Beausoleil. The apartment comprises an entrance hall giving immediate access to a large, south-facing, bright living room opening onto a spacious loggia. The kitchen is fully fitted and independent. The flat also has three bedrooms with en suite bathrooms and shower rooms. There is also parking and a cellar. Close to all amenities and just a stone's throw from the Principality of Monaco (Casino square, Saint-Charles church, shops in Monte-Carlo).