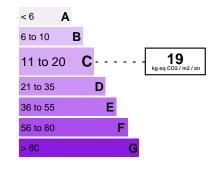

y bright, ideal for a family with its three bedrooms, one of which has been converted into a study, bathroom, shower room and two toilets.

This flat also includes 2 cellars and 2 parking spaces, a great advantage in the heart of Beausoleil!

#DestinationRiviera

## Euro 790 000

# **FEATURES**

City Beausoleil Property tax : Euro / year 1 494

| Charges co-ownership: | Euro / month 280 | Surface :         | 100 m²  |
|-----------------------|------------------|-------------------|---------|
| Honorary payable by : | seller           | Carrez surface :  | 100 m²  |
| Number of bedrooms :  | 3                | Terrace surface : | 35 m²   |
| Number of cellars :   | 2                | Type of parking : | Outside |
|                       |                  |                   |         |





# Date of energy audit: