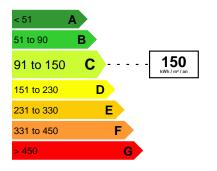

ery bright, ideal for a family with its three bedrooms, one of which has been converted into a study, bathroom, shower room and two toilets.

This flat also includes 2 cellars and 2 parking spaces, a great advantage in the heart of Beausoleil!

#DestinationRiviera

## Euro 790 000

# **FEATURES**

City Beausoleil Property tax : Euro / year 1 494

| Charges co-ownership: | Euro / month 280 | Surface :         | 100 m²  |
|-----------------------|------------------|-------------------|---------|
| Honorary payable by : | seller           | Carrez surface :  | 100 m²  |
| Number of bedrooms :  | 3                | Terrace surface : | 35 m²   |
| Number of cellars :   | 2                | Type of parking : | Outside |
|                       |                  |                   |         |





# Date of energy audit: