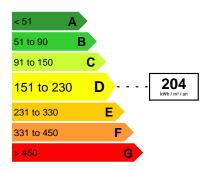

#### **ELEVATED FLOOR**

Reference 06240\_SDB



# **DESCRIPTION OF THE PROPERTY**

At the gateway to the Principality of Monaco, in a building dating from the 70s, a beautiful, fully renovated flat on a high floor with sea views.

This is a 4-room apartment of 100m2 with 2 beautiful terraces... extremely bright, the flat is composed as follows: a living room with open-plan kitchen (to be installed) opening onto the terrace with sea views, then we have 3 bedrooms, one with a large bathroom and terrace and the other two share a bathroom with shower.

The property has a cellar and a closed garage.

Perfect for those who want to access the Principality in a few steps.

#DestinationRiviera

### Euro 966 000

# **FEATURES**

City Beausoleil Euro / year 2 515 Property tax:









### Date of energy audit: