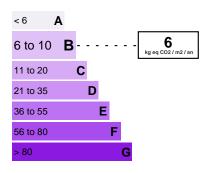

#### **ELEVATED FLOOR**

Reference 06240\_SDB



# **DESCRIPTION OF THE PROPERTY**

At the gateway to the Principality of Monaco, in a building dating from the 70s, a beautiful, fully renovated flat on a high floor with sea views.

This is a 4-room apartment of 100m2 with 2 beautiful terraces... extremely bright, the flat is composed as follows: a living room with open-plan kitchen (to be installed) opening onto the terrace with sea views, then we have 3 bedrooms, one with a large bathroom and terrace and the other two share a bathroom with shower.

The property has a cellar and a closed garage.

Perfect for those who want to access the Principality in a few steps.

#DestinationRiviera

### Euro 966 000

# **FEATURES**

City Beausoleil Euro / year 2 515 Property tax:









### Date of energy audit: