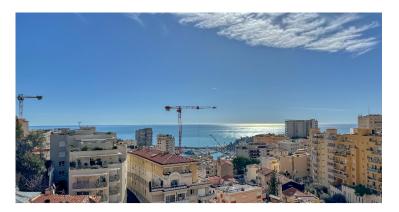

# **DESCRIPTION OF THE PROPERTY**

At the gateway to the Principality of Monaco, in a building dating from the 70s, a beautiful, fully renovated flat on a high floor with sea views.

This is a 4-room apartment of 100m2 with 2 beautiful terraces... extremely bright, the flat is composed as follows: a living room with open-plan kitchen (to be installed) opening onto the terrace with sea views, then we have 3 bedrooms, one with a large bathroom and terrace and the other two share a bathroom with shower.

The property has a cellar and a closed garage.

Perfect for those who want to access the Principality in a few steps.

#DestinationRiviera