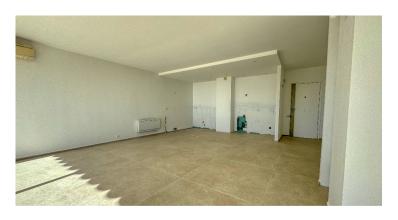

# **DESCRIPTION OF THE PROPERTY**

At the gateway to the Principality of Monaco, in a building dating from the 70s, a beautiful, fully renovated flat on a high floor with sea views.

This is a 4-room apartment of 100m2 with 2 beautiful terraces... extremely bright, the flat is composed as follows: a living room with open-plan kitchen (to be installed) opening onto the terrace with sea views, then we have 3 bedrooms, one with a large bathroom and terrace and the other two share a bathroom with shower.

The property has a cellar and a closed garage.

Perfect for those who want to access the Principality in a few steps.

#DestinationRiviera