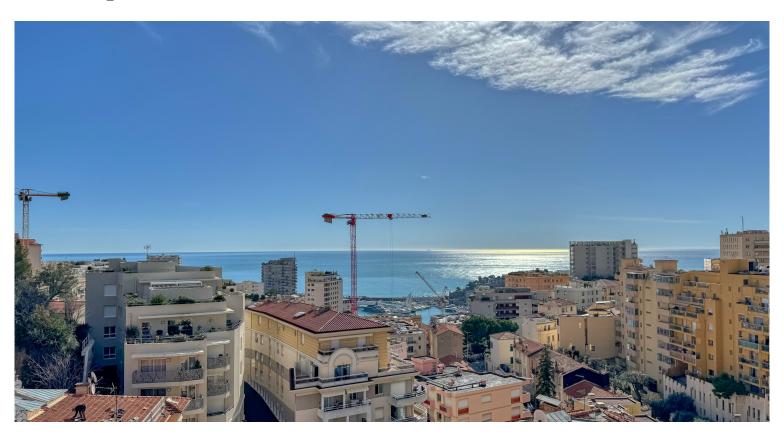

# **DESCRIPTION OF THE PROPERTY**

At the gateway to the Principality of Monaco, in a building dating from the 70s, a beautiful, fully renovated flat on a high floor with sea views.

This is a 4-room apartment of 100m2 with 2 beautiful terraces... extremely bright, the flat is composed as follows: a living room with open-plan kitchen (to be installed) opening onto the terrace with sea views, then we have 3 bedrooms, one with a large bathroom and terrace and the other two share a bathroom with shower.

The property has a cellar and a closed garage.

Perfect for those who want to access the Principality in a few steps.

#DestinationRiviera