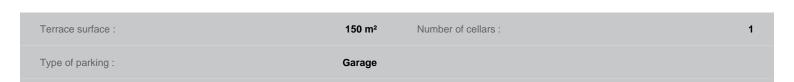

## **FEATURES**

| City                       | Beausoleil | Property tax :        | Euro / year 2 256 |
|----------------------------|------------|-----------------------|-------------------|
| Free at the time of sale : | Yes        | Charges co-ownership: | Euro / month 250  |
| Surface :                  | 145 m²     | Honorary payable by : | seller            |
| Carrez surface :           | 145 m²     | Number of bedrooms :  | 3                 |