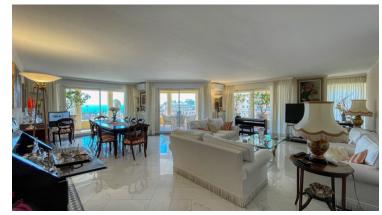

# **DESCRIPTION OF THE PROPERTY**

Beautiful corner flat on the fifth floor of a prestigious residence in the heart of Beausoleil. The apartment comprises an entrance hall giving immediate access to a large, south-facing, bright living room opening onto a spacious loggia. The kitchen is fully fitted and independent. The flat also has three bedrooms with en suite bathrooms and shower rooms. There is also parking and a cellar. Close to all amenities and just a stone's throw from the Principality of Monaco (Casino square, Saint-Charles church, shops in Monte-Carlo). A rare opportunity not to be missed. #DestinationRiviera