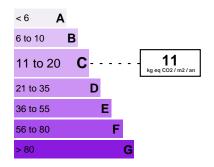

endent. The flat also has three bedrooms with en suite bathrooms and shower rooms. There is also parking and a cellar. Close to all amenities and just a stone's throw from the Principality of Monaco (Casino square, Saint-Charles church, shops in Monte-Carlo). A rare opportunity not to be missed. #DestinationRiviera

### Euro 2 300 000

## **FEATURES**

| City                       | Beausoleil | Property tax :        | Euro / year 2 256 |
|----------------------------|------------|-----------------------|-------------------|
| Free at the time of sale : | Yes        | Charges co-ownership: | Euro / month 250  |
| Surface :                  | 145 m²     | Honorary payable by : | seller            |
| Carrez surface :           | 145 m²     | Number of bedrooms :  | 3                 |







#### Date of energy audit: