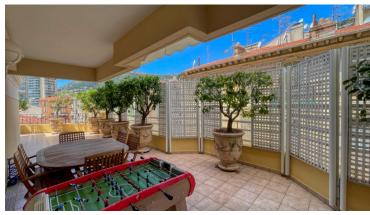

# **DESCRIPTION OF THE PROPERTY**

Beautiful corner flat on the fifth floor of a prestigious residence in the heart of Beausoleil. The apartment comprises an entrance hall giving immediate access to a large, south-facing, bright living room opening onto a spacious loggia. The kitchen is fully fitted and independent. The flat also has three bedrooms with en suite bathrooms and shower rooms. There is also parking and a cellar. Close to all amenities and just a stone's throw from the Principality of Monaco (Casino square, Saint-Charles church, shops in Monte-Carlo). A rare opportunity not to be missed. #DestinationRiviera