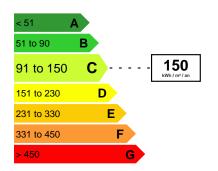

ependent. The flat also has three bedrooms with en suite bathrooms and shower rooms. There is also parking and a cellar. Close to all amenities and just a stone's throw from the Principality of Monaco (Casino square, Saint-Charles church, shops in Monte-Carlo). A rare opportunity not to be missed. #DestinationRiviera

### Euro 2 300 000

## **FEATURES**

| City                       | Beausoleil | Property tax :        | Euro / year 2 256 |
|----------------------------|------------|-----------------------|-------------------|
| Free at the time of sale : | Yes        | Charges co-ownership: | Euro / month 250  |
| Surface :                  | 145 m²     | Honorary payable by : | seller            |
| Carrez surface :           | 145 m²     | Number of bedrooms :  | 3                 |







#### Date of energy audit: