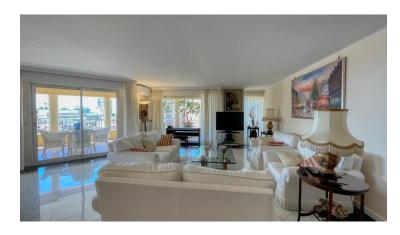

# **DESCRIPTION OF THE PROPERTY**

Beautiful corner flat on the fifth floor of a prestigious residence in the heart of Beausoleil. The apartment comprises an entrance hall giving immediate access to a large, south-facing, bright living room opening onto a spacious loggia. The kitchen is fully fitted and independent. The flat also has three bedrooms with en suite bathrooms and shower rooms. There is also parking and a cellar. Close to all amenities and just a stone's throw from the Principality of Monaco (Casino square, Saint-Charles church, shops in Monte-Carlo). A rare opportunity not to be missed. #DestinationRiviera