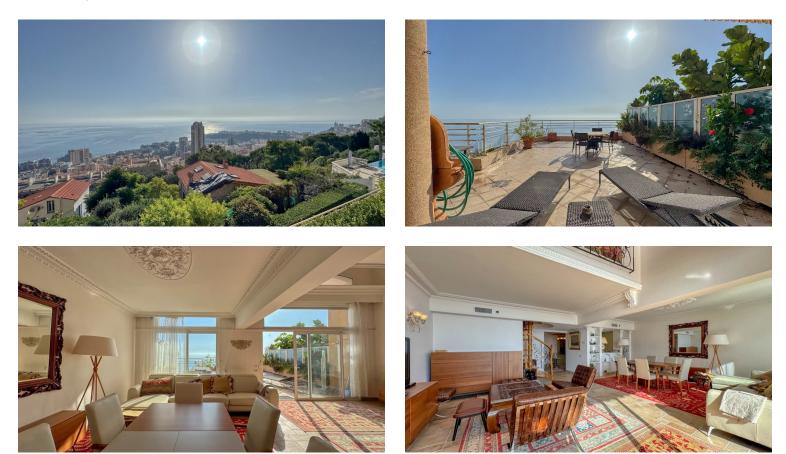

# 150M<sup>2</sup> LUXURY DUPLEX APARTMENT JUST A STONE'S THROW FROM MONTE CARLO WITH SEA VIEWS AND TERRACE

Reference 06240\_MMTF

### **DESCRIPTION OF THE PROPERTY**

Discover a luxurious and elegant oasis in this magnificent 150m<sup>2</sup> duplex apartment, located in one of the Riviera's most exclusive residences, just a few steps from Monte Carlo. This unique property is designed for those who seek prestige and a breathtaking view over the Mediterranean Sea and the sparkling lights of Monte Carlo. The upper floor offers two spacious and sunlit bedrooms, each equipped with an elegant walk-in closet and a refined en-suite bathroom, ensuring maximum privacy and comfort. Imagine waking up each day to postcard-worthy views with natural light filling your personal space. The lower floor is the heart of the home—a vast, sun-drenched living area: the spacious living room and dining area open onto a stunning 50-60m<sup>2</sup> terrace, perfect for unwinding, sunbathing, or hosting intimate dinners at sunset with family and friends. The open American-style kitchen, fully equipped with high-end appliances, is ideal for those who enjoy cooking and sharing moments in a welcoming space. The residence provides its exclusive residents with a heated swimming pool and a jacuzzi with sea views, a perfect space to unwind after a long day or on weekends. The apartment also includes a private garage. This property offers the perfect balance of luxury, comfort, and design, ideal for those who aspire to live in a dream location with exclusive amenities and all conveniences at hand. #DestinationRiviera