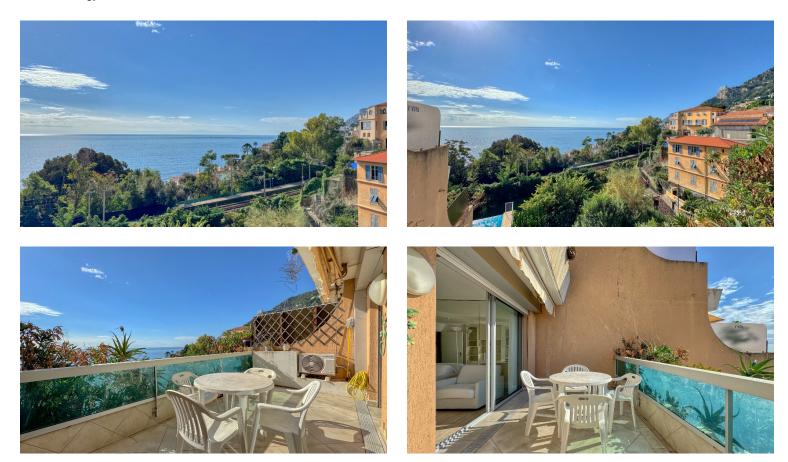

#### **DESCRIPTION OF THE PROPERTY**

Located in the highly sought-after Cabbé area of Roquebrune-Cap-Martin, this superb 28 m<sup>2</sup> studio apartment is a real gem. Nestled in a peaceful setting, it offers uninterrupted views of the Mediterranean, inviting you to enjoy every moment of this exceptional panorama. As soon as you enter, you'll be seduced by the natural light flooding into every corner thanks to the large picture windows. The living area opens onto a magnificent 12 m<sup>2</sup> terrace, ideal for relaxing or dining al fresco, while admiring the sea as far as the eye can see. In addition to its high-quality features, this rare property has a private cellar, perfect for optimising storage, and a secure parking space, a major asset in this highly sought-after area. This studio apartment is the perfect combination of comfort, tranquillity and spectacular views. Whether you're looking for a stylish pied-à-terre or a smart rental investment, this studio will meet all your expectations. Don't miss this unique opportunity in the prestigious Cabbé area! #DestinationRiviera