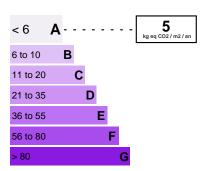

Date of energy audit :

Monday: 9am to 7pm Tuesday: 9am to 7pm Wednesday: 9am to 7pm Thursday: 9am to 7pm Friday: 9am to 7pm Saturday: By appointment Sunday: Closed

Antonio Vitalone +33 7 86 11 93 82 +33 9 61 60 33 42