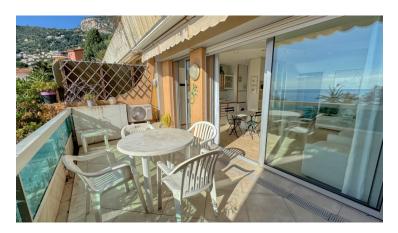

#### **DESCRIPTION OF THE PROPERTY**

Located in the highly sought-after Cabbé area of Roquebrune-Cap-Martin, this superb 28 m<sup>2</sup> studio apartment is a real gem. Nestled in a peaceful setting, it offers uninterrupted views of the Mediterranean, inviting you to enjoy every moment of this exceptional panorama. As soon as you enter, you'll be seduced by the natural light flooding into every corner thanks to the large picture windows. The living area opens onto a magnificent 12 m<sup>2</sup> terrace, ideal for relaxing or dining al fresco, while admiring the sea as far as the eye can see. In addition to its high-quality features, this rare property has a private cellar, perfect for optimising storage, and a secure parking space, a major asset in this highly sought-after area. This studio apartment is the perfect combination of comfort, tranquillity and spectacular views. Whether you're looking for a stylish pied-à-terre or a smart rental investment, this studio will meet all your expectations. Don't miss this unique opportunity in the prestigious Cabbé area! #DestinationRiviera

#### FEATURES

| City                       | Roquebrune-Cap-Martin | Property tax :         | Euro / year 723  |
|----------------------------|-----------------------|------------------------|------------------|
| Free at the time of sale : | Yes                   | Charges co-ownership : | Euro / month 150 |
| Surface :                  | 28 m²                 | Honorary payable by :  | seller           |

Antonio Vitalone +33 7 86 11 93 82 +33 9 61 60 33 42

antonio@destination-riviera.com contact@destination-riviera.com

| Carrez surface :    | 28 m² | Terrace surface : | 12 m²   |
|---------------------|-------|-------------------|---------|
| Number of cellars : | 1     | Type of parking : | Outside |
|                     |       |                   |         |