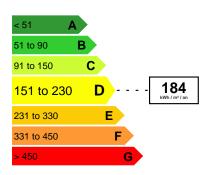

Date of energy audit :

Monday: 9am to 7pm Tuesday: 9am to 7pm Wednesday: 9am to 7pm Thursday: 9am to 7pm Friday: 9am to 7pm Saturday: By appointment Sunday: Closed

Antonio Vitalone +33 7 86 11 93 82 +33 9 61 60 33 42