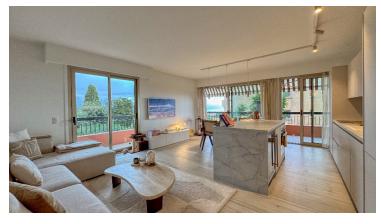

### **DESCRIPTION OF THE PROPERTY**

Discover this superb 2-room flat just a few minutes from the Principality of Monaco. Nestled in a luxury residence, this 54 m² corner flat has been completely renovated with refined taste and top-of-the-range finishes, offering you a living environment where calm and serenity reign supreme. Take advantage of an exceptional 23 m² south-east-facing terrace, which offers lovely views of the Mediterranean Sea and the green hills of Roquebrune. From the moment you enter, you'll be seduced by the welcoming atmosphere. A handy cupboard and utility room complete the space. The vast 35 m² living room, bathed in natural light, incorporates a modern, fully-equipped open-plan kitchen. Each living area opens onto the magnificent terrace, a real invitation to relax. The shower room, sumptuously decorated with natural stone, has a walk-in shower and plenty of storage space for optimum comfort. The bedroom, also designed with your well-being in mind, has a large built-in storage area, offering privacy and tranquillity. A flat where every detail has been designed to combine elegance, comfort and practicality. A real gem just a stone's throw from Monaco! #DestinationRiviera