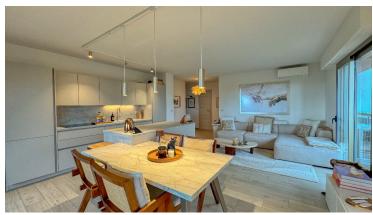

### **DESCRIPTION OF THE PROPERTY**

Discover this superb 2-room flat just a few minutes from the Principality of Monaco. Nestled in a luxury residence, this 54 m² corner flat has been completely renovated with refined taste and top-of-the-range finishes, offering you a living environment where calm and serenity reign supreme. Take advantage of an exceptional 23 m² south-east-facing terrace, which offers lovely views of the Mediterranean Sea and the green hills of Roquebrune. From the moment you enter, you'll be seduced by the welcoming atmosphere. A handy cupboard and utility room complete the space. The vast 35 m² living room, bathed in natural light, incorporates a modern, fully-equipped open-plan kitchen. Each living area opens onto the magnificent terrace, a real invitation to relax. The shower room, sumptuously decorated with natural stone, has a walk-in shower and plenty of storage space for optimum comfort. The bedroom, also designed with your well-being in mind, has a large built-in storage area, offering privacy and tranquillity. A flat where every detail has been designed to combine elegance, comfort and practicality. A real gem just a stone's throw from Monaco! #DestinationRiviera