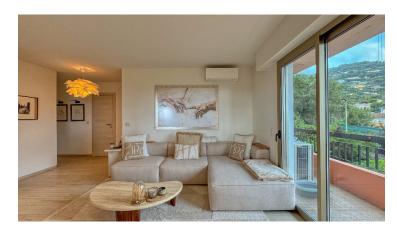

### **DESCRIPTION OF THE PROPERTY**

Discover this superb 2-room flat just a few minutes from the Principality of Monaco. Nestled in a luxury residence, this 54 m² corner flat has been completely renovated with refined taste and top-of-the-range finishes, offering you a living environment where calm and serenity reign supreme. Take advantage of an exceptional 23 m² south-east-facing terrace, which offers lovely views of the Mediterranean Sea and the green hills of Roquebrune. From the moment you enter, you'll be seduced by the welcoming atmosphere. A handy cupboard and utility room complete the space. The vast 35 m² living room, bathed in natural light, incorporates a modern, fully-equipped open-plan kitchen. Each living area opens onto the magnificent terrace, a real invitation to relax. The shower room, sumptuously decorated with natural stone, has a walk-in shower and plenty of storage space for optimum comfort. The bedroom, also designed with your well-being in mind, has a large built-in storage area, offering privacy and tranquillity. A flat where every detail has been designed to combine elegance, comfort and practicality. A real gem just a stone's throw from Monaco! #DestinationRiviera