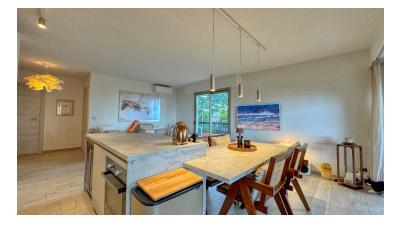

### **DESCRIPTION OF THE PROPERTY**

Discover this superb 2-room flat just a few minutes from the Principality of Monaco. Nestled in a luxury residence, this 54 m² corner flat has been completely renovated with refined taste and top-of-the-range finishes, offering you a living environment where calm and serenity reign supreme. Take advantage of an exceptional 23 m² south-east-facing terrace, which offers lovely views of the Mediterranean Sea and the green hills of Roquebrune. From the moment you enter, you'll be seduced by the welcoming atmosphere. A handy cupboard and utility room complete the space. The vast 35 m² living room, bathed in natural light, incorporates a modern, fully-equipped open-plan kitchen. Each living area opens onto the magnificent terrace, a real invitation to relax. The shower room, sumptuously decorated with natural stone, has a walk-in shower and plenty of storage space for optimum comfort. The bedroom, also designed with your well-being in mind, has a large built-in storage area, offering privacy and tranquillity. A flat where every detail has been designed to combine elegance, comfort and practicality. A real gem just a stone's throw from Monaco! #DestinationRiviera