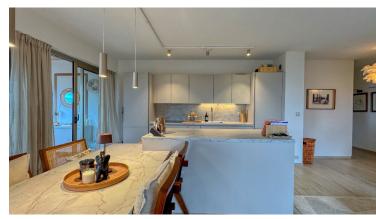

### **DESCRIPTION OF THE PROPERTY**

Discover this superb 2-room flat just a few minutes from the Principality of Monaco. Nestled in a luxury residence, this 54 m² corner flat has been completely renovated with refined taste and top-of-the-range finishes, offering you a living environment where calm and serenity reign supreme. Take advantage of an exceptional 23 m² south-east-facing terrace, which offers lovely views of the Mediterranean Sea and the green hills of Roquebrune. From the moment you enter, you'll be seduced by the welcoming atmosphere. A handy cupboard and utility room complete the space. The vast 35 m² living room, bathed in natural light, incorporates a modern, fully-equipped open-plan kitchen. Each living area opens onto the magnificent terrace, a real invitation to relax. The shower room, sumptuously decorated with natural stone, has a walk-in shower and plenty of storage space for optimum comfort. The bedroom, also designed with your well-being in mind, has a large built-in storage area, offering privacy and tranquillity. A flat where every detail has been designed to combine elegance, comfort and practicality. A real gem just a stone's throw from Monaco! #DestinationRiviera