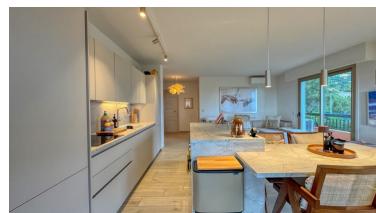

### **DESCRIPTION OF THE PROPERTY**

Discover this superb 2-room flat just a few minutes from the Principality of Monaco. Nestled in a luxury residence, this 54 m² corner flat has been completely renovated with refined taste and top-of-the-range finishes, offering you a living environment where calm and serenity reign supreme. Take advantage of an exceptional 23 m² south-east-facing terrace, which offers lovely views of the Mediterranean Sea and the green hills of Roquebrune. From the moment you enter, you'll be seduced by the welcoming atmosphere. A handy cupboard and utility room complete the space. The vast 35 m² living room, bathed in natural light, incorporates a modern, fully-equipped open-plan kitchen. Each living area opens onto the magnificent terrace, a real invitation to relax. The shower room, sumptuously decorated with natural stone, has a walk-in shower and plenty of storage space for optimum comfort. The bedroom, also designed with your well-being in mind, has a large built-in storage area, offering privacy and tranquillity. A flat where every detail has been designed to combine elegance, comfort and practicality. A real gem just a stone's throw from Monaco! #DestinationRiviera