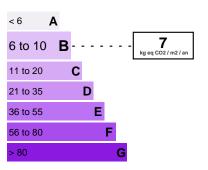

y                  | Roquebrune-Cap-Martin | Free at the time of sale : | Yes   |
|-----------------------|-----------------------|----------------------------|-------|
| Honorary payable by : | seller                | Carrez surface :           | 59 m² |
| Number of pieces :    | 2 pieces              | Number of bedrooms :       | 1     |



**Destination Riviera** 11 Avenue de France - 06190 Roquebrune-Cap-Martin Francia

Vittorio Cortese +33 6 99 13 39 40 +33 9 61 60 33 42

vittorio@destination-riviera.com contact@destination-riviera.com

| Terrace surface : | 17 m² | Number of terrace : | 1       |
|-------------------|-------|---------------------|---------|
| Cellar :          | Yes   | Type of parking :   | Covered |
|                   |       |                     |         |





Date of energy audit :



#### **Destination Riviera**

Monday: 9am to 7pm Tuesday: 9am to 7pm Wednesday: 9am to 7pm Thursday: 9am to 7pm Friday: 9am to 7pm Saturday: By appointment Sunday: Closed



**Destination Riviera** 11 Avenue de France - 06190 Roquebrune-Cap-Martin Francia Vittorio Cortese +33 6 99 13 39 40 +33 9 61 60 33 42

vittorio@destination-riviera.com contact@destination-riviera.com

















 Destination Riviera

 Monday: 9am to 7pm Tuesday: 9am to 7pm Wednesday: 9am to 7pm Thursday: 9am to 7pm Friday: 9am to 7pm Saturday: By appointment

 Sunday: Closed



**Destination Riviera** 11 Avenue de France - 06190 Roquebrune-Cap-Martin Francia Vittorio Cortese +33 6 99 13 39 40 +33 9 61 60 33 42

vittorio@destination-riviera.com contact@destination-riviera.com



Monday: