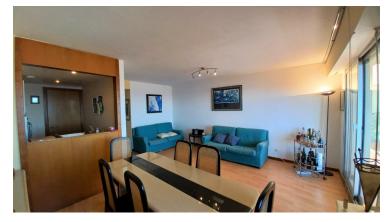

### **DESCRIPTION OF THE PROPERTY**

Roquebrune, at the border with Beausoleil, one-bedroom apartment with sea view terrace and storage room. Located in the upper area of Roquebrune, in a very quiet and serviced neighborhood, just a few steps from the border with Beausoleil and the bus stop, in a small building with few units, we offer a one-bedroom apartment with 2 bathrooms, a large sea view terrace, parking, and a storage room. The entrance immediately opens onto the bright living room with direct access to the terrace and the semi-open kitchen. Continuing, there is a first full bathroom with a shower, a series of convenient built-in wardrobes, and access to the bedroom, also featuring several closets, direct access to the terrace, and an en-suite bathroom with a bathtub. The highlight is the large, very bright terrace that surrounds the apartment and faces south over the Golfe Bleu and Monaco. The apartment is an excellent investment opportunity to live in or spend holidays in the most sought-after area of Roquebrune. The property is completed by a storage room on the same floor and a parking space within the condominium.