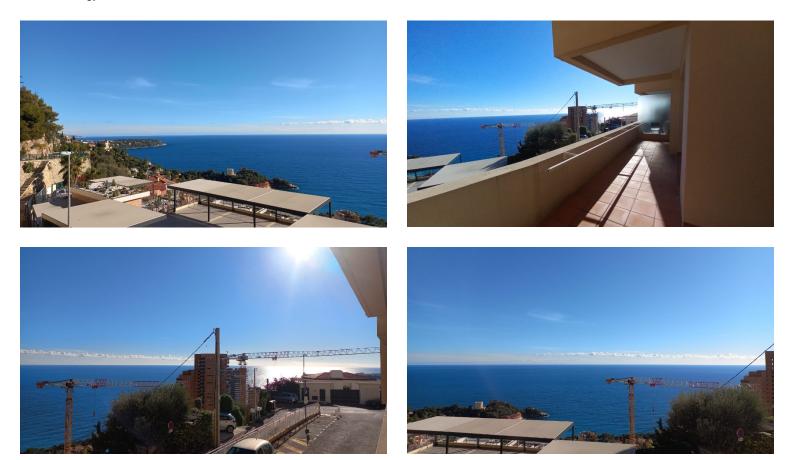

### **DESCRIPTION OF THE PROPERTY**

Roquebrune, at the border with Beausoleil, one-bedroom apartment with sea view terrace and storage room. Located in the upper area of Roquebrune, in a very quiet and serviced neighborhood, just a few steps from the border with Beausoleil and the bus stop, in a small building with few units, we offer a one-bedroom apartment with 2 bathrooms, a large sea view terrace, parking, and a storage room. The entrance immediately opens onto the bright living room with direct access to the terrace and the semi-open kitchen. Continuing, there is a first full bathroom with a shower, a series of convenient built-in wardrobes, and access to the bedroom, also featuring several closets, direct access to the terrace, and an en-suite bathroom with a bathtub. The highlight is the large, very bright terrace that surrounds the apartment and faces south over the Golfe Bleu and Monaco. The apartment is an excellent investment opportunity to live in or spend holidays in the most sought-after area of Roquebrune. The property is completed by a storage room on the same floor and a parking space within the condominium.