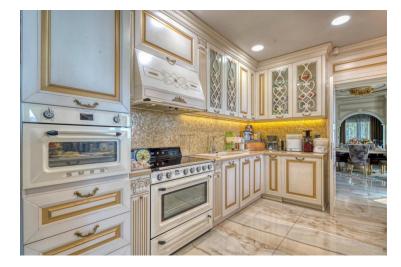

## **DESCRIPTION OF THE PROPERTY**

Magnificent property with panoramic views of the Principality of Monaco and the Mediterranean Sea... this property on the outskirts of Monte Carlo not only offers sublime views but also provides its residents with unique living comfort thanks to its vast dimensions. The property consists of 3 structures, the main property consists of a house of around 200 with large sunny terraces. On the ground floor there is a beautiful, functional, independent kitchen followed by a dining room and a large living room; on the first floor there is a beautiful master bedroom with bathroom, hammam and personalised dressing room, as well as 2 other large bedrooms with sea views and another bathroom. The other two smaller structures house two independent bedrooms that can be used for guests or staff, and both enjoy breathtaking views! Possibility of creating an infinity pool to take full advantage of the views. Permission granted to create 4 garages with lift access directly to the main villa. #DestinationRiviera