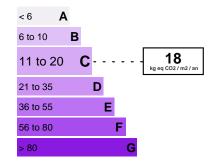

htaking views! Possibility of creating an infinity pool to take full advantage of the views. Permission granted to create 4 garages with lift access directly to the main villa. #DestinationRiviera

Euro 3 950 000

## **FEATURES**

| City      | Roquebrune-Cap-Martin | Free at the time of sale : | Yes    |
|-----------|-----------------------|----------------------------|--------|
| Surface : | 240 m²                | Honorary payable by :      | seller |



| Carrez surface :     | 240 m² | Number of pieces :  | 7 pieces |
|----------------------|--------|---------------------|----------|
| Number of bedrooms : | 0      | Number of terrace : | 4        |
| Fenced garden :      | Yes    | Cellar:             | Yes      |
|                      |        |                     |          |





## Date of energy audit: