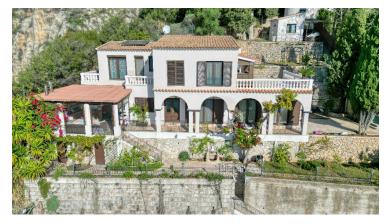

## **DESCRIPTION OF THE PROPERTY**

Magnificent property with panoramic views of the Principality of Monaco and the Mediterranean Sea... this property on the outskirts of Monte Carlo not only offers sublime views but also provides its residents with unique living comfort thanks to its vast dimensions. The property consists of 3 structures, the main property consists of a house of around 200 with large sunny terraces. On the ground floor there is a beautiful, functional, independent kitchen followed by a dining room and a large living room; on the first floor there is a beautiful master bedroom with bathroom, hammam and personalised dressing room, as well as 2 other large bedrooms with sea views and another bathroom. The other two smaller structures house two independent bedrooms that can be used for guests or staff, and both enjoy breathtaking views! Possibility of creating an infinity pool to take full advantage of the views. Permission granted to create 4 garages with lift access directly to the main villa. #DestinationRiviera