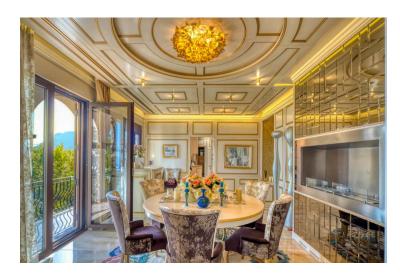

## **DESCRIPTION OF THE PROPERTY**

Magnificent property with panoramic views of the Principality of Monaco and the Mediterranean Sea... this property on the outskirts of Monte Carlo not only offers sublime views but also provides its residents with unique living comfort thanks to its vast dimensions. The property consists of 3 structures, the main property consists of a house of around 200 with large sunny terraces. On the ground floor there is a beautiful, functional, independent kitchen followed by a dining room and a large living room; on the first floor there is a beautiful master bedroom with bathroom, hammam and personalised dressing room, as well as 2 other large bedrooms with sea views and another bathroom. The other two smaller structures house two independent bedrooms that can be used for guests or staff, and both enjoy breathtaking views! Possibility of creating an infinity pool to take full advantage of the views. Permission granted to create 4 garages with lift access directly to the main villa. #DestinationRiviera