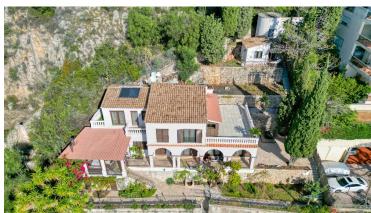

## **DESCRIPTION OF THE PROPERTY**

Magnificent property with panoramic views of the Principality of Monaco and the Mediterranean Sea... this property on the outskirts of Monte Carlo not only offers sublime views but also provides its residents with unique living comfort thanks to its vast dimensions. The property consists of 3 structures, the main property consists of a house of around 200 with large sunny terraces. On the ground floor there is a beautiful, functional, independent kitchen followed by a dining room and a large living room; on the first floor there is a beautiful master bedroom with bathroom, hammam and personalised dressing room, as well as 2 other large bedrooms with sea views and another bathroom. The other two smaller structures house two independent bedrooms that can be used for guests or staff, and both enjoy breathtaking views! Possibility of creating an infinity pool to take full advantage of the views. Permission granted to create 4 garages with lift access directly to the main villa. #DestinationRiviera

## **FEATURES**

| City      | Roquebrune-Cap-Martin | Free at the time of sale : | Yes    |
|-----------|-----------------------|----------------------------|--------|
| Surface : | 240 m²                | Honorary payable by :      | seller |

| Carrez surface :     | 240 m² | Number of pieces :  | 7 pieces |
|----------------------|--------|---------------------|----------|
| Number of bedrooms : | 0      | Number of terrace : | 4        |
| Fenced garden :      | Yes    | Cellar:             | Yes      |
|                      |        |                     |          |