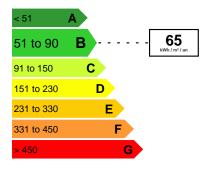

athtaking views! Possibility of creating an infinity pool to take full advantage of the views. Permission granted to create 4 garages with lift access directly to the main villa. #DestinationRiviera

Euro 3 950 000

## **FEATURES**

| City      | Roquebrune-Cap-Martin | Free at the time of sale : | Yes    |
|-----------|-----------------------|----------------------------|--------|
| Surface : | 240 m²                | Honorary payable by :      | seller |



| Carrez surface :     | 240 m² | Number of pieces :  | 7 pieces |
|----------------------|--------|---------------------|----------|
| Number of bedrooms : | 0      | Number of terrace : | 4        |
| Fenced garden :      | Yes    | Cellar:             | Yes      |
|                      |        |                     |          |





## Date of energy audit: