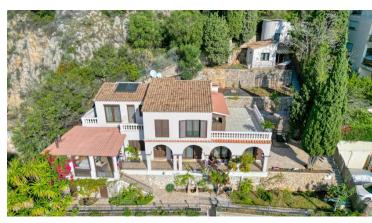

## **DESCRIPTION OF THE PROPERTY**

Magnificent property with panoramic views of the Principality of Monaco and the Mediterranean Sea... this property on the outskirts of Monte Carlo not only offers sublime views but also provides its residents with unique living comfort thanks to its vast dimensions. The property consists of 3 structures, the main property consists of a house of around 200 with large sunny terraces. On the ground floor there is a beautiful, functional, independent kitchen followed by a dining room and a large living room; on the first floor there is a beautiful master bedroom with bathroom, hammam and personalised dressing room, as well as 2 other large bedrooms with sea views and another bathroom. The other two smaller structures house two independent bedrooms that can be used for guests or staff, and both enjoy breathtaking views! Possibility of creating an infinity pool to take full advantage of the views. Permission granted to create 4 garages with lift access directly to the main villa. #DestinationRiviera

## **FEATURES**

| City      | Roquebrune-Cap-Martin | Free at the time of sale : | Yes    |
|-----------|-----------------------|----------------------------|--------|
| Surface : | 240 m²                | Honorary payable by :      | seller |

| Carrez surface :     | 240 m² | Number of pieces :  | 7 pieces |
|----------------------|--------|---------------------|----------|
| Number of bedrooms : | 0      | Number of terrace : | 4        |
| Fenced garden :      | Yes    | Cellar:             | Yes      |
|                      |        |                     |          |