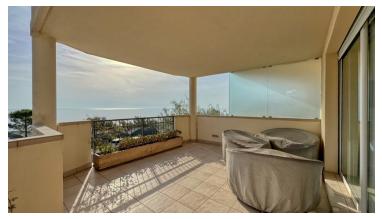

## **DESCRIPTION OF THE PROPERTY**

Located on the doorstep of the Principality of Monaco, this luxurious 60 m² apartment is a real gem. Designed to provide ultimate comfort and elegance, it features a welcoming living room with direct access to a private terrace—perfect for enjoying the mild Riviera climate. The fully equipped, separate kitchen is ideal for culinary enthusiasts, combining functionality with sophistication. The spacious master bedroom includes a large, elegantly finished bathroom and a generous dressing room for optimal organization. Additionally, there is a guest bathroom for added convenience. A superb choice for those seeking elegance, comfort, and proximity to Monaco in an exceptional residence! #DestinationRiviera

## **FEATURES**

| City              | Roquebrune-Cap-Martin | Charges co-ownership : | € / month 366 |
|-------------------|-----------------------|------------------------|---------------|
| Surface :         | 60 m²                 | Honorary payable by :  | seller        |
| Carrez surface :  | 60 m²                 | Terrace surface :      | 30 m²         |
| Type of parking : | Garage                |                        |               |