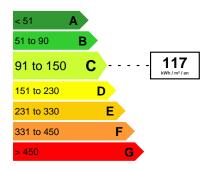

ophistication. The spacious master bedroom includes a large, elegantly finished bathroom and a generous dressing room for optimal organization. Additionally, there is a guest bathroom for added convenience. A superb choice for those seeking elegance, comfort, and proximity to Monaco in an exceptional residence! #DestinationRiviera

€ 1 400 000

## **FEATURES**

| City              | Roquebrune-Cap-Martin | Charges co-ownership : | € / month 366 |
|-------------------|-----------------------|------------------------|---------------|
| Surface :         | 60 m²                 | Honorary payable by :  | seller        |
| Carrez surface :  | 60 m²                 | Terrace surface :      | 30 m²         |
| Type of parking : | Garage                |                        |               |





Date of energy audit: