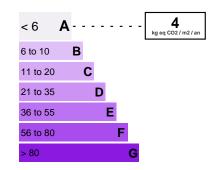

histication. The spacious master bedroom includes a large, elegantly finished bathroom and a generous dressing room for optimal organization. Additionally, there is a guest bathroom for added convenience. A superb choice for those seeking elegance, comfort, and proximity to Monaco in an exceptional residence! #DestinationRiviera

€ 1 400 000

## **FEATURES**

| City              | Roquebrune-Cap-Martin | Charges co-ownership : | € / month 366 |
|-------------------|-----------------------|------------------------|---------------|
| Surface :         | 60 m²                 | Honorary payable by :  | seller        |
| Carrez surface :  | 60 m²                 | Terrace surface :      | 30 m²         |
| Type of parking : | Garage                |                        |               |





Date of energy audit: