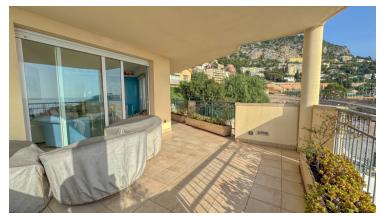

## **DESCRIPTION OF THE PROPERTY**

Located on the doorstep of the Principality of Monaco, this luxurious 60 m² apartment is a real gem. Designed to provide ultimate comfort and elegance, it features a welcoming living room with direct access to a private terrace—perfect for enjoying the mild Riviera climate. The fully equipped, separate kitchen is ideal for culinary enthusiasts, combining functionality with sophistication. The spacious master bedroom includes a large, elegantly finished bathroom and a generous dressing room for optimal organization. Additionally, there is a guest bathroom for added convenience. A superb choice for those seeking elegance, comfort, and proximity to Monaco in an exceptional residence! #DestinationRiviera

## **FEATURES**

| City              | Roquebrune-Cap-Martin | Charges co-ownership : | € / month 366 |
|-------------------|-----------------------|------------------------|---------------|
| Surface :         | 60 m²                 | Honorary payable by :  | seller        |
| Carrez surface :  | 60 m²                 | Terrace surface :      | 30 m²         |
| Type of parking : | Garage                |                        |               |