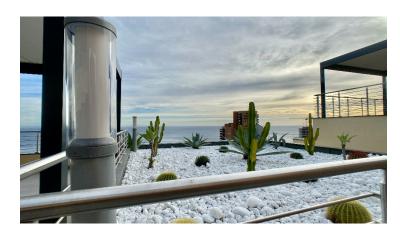

## **DESCRIPTION OF THE PROPERTY**

Located in Roquebrune Cap Martin, only 600 metres from the Principality of Monaco, the Residence has a splendid view of the sea and Monaco. All the flats are facing the sea and exposed full south and they have large terraces. Living room, equipped kitchen, 3 bedrooms, dressing room, cupboard, a bathroom with shower, hydromassage basin, WC, bidet, furniture with washbasin, mirror, a second bathroom with shower, furniture with washbasin, mirror, separate WC, laundry room. Large terraces, covered parking on the roof terrace, South - South West exposure. #DestinationRiviera

## **FEATURES**

| City                  | Roquebrune-Cap-Martin | Free at the time of sale : | Yes    |
|-----------------------|-----------------------|----------------------------|--------|
| Charges co-ownership: | € / month 350         | Surface :                  | 100 m² |
| Honorary payable by : | seller                | Carrez surface :           | 100 m² |
| Number of bedrooms :  | 3                     | Terrace surface :          | 50 m²  |