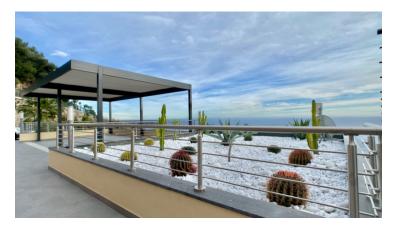

## **DESCRIPTION OF THE PROPERTY**

Located in Roquebrune Cap Martin, only 600 metres from the Principality of Monaco, the Residence has a splendid view of the sea and Monaco. All the flats are facing the sea and exposed full south and they have large terraces. Living room, equipped kitchen, 3 bedrooms, dressing room, cupboard, a bathroom with shower, hydromassage basin, WC, bidet, furniture with washbasin, mirror, a second bathroom with shower, furniture with washbasin, mirror, separate WC, laundry room. Large terraces, covered parking on the roof terrace, South - South West exposure. #DestinationRiviera

## **FEATURES**

| City                  | Roquebrune-Cap-Martin | Free at the time of sale : | Yes    |
|-----------------------|-----------------------|----------------------------|--------|
| Charges co-ownership: | € / month 350         | Surface :                  | 100 m² |
| Honorary payable by : | seller                | Carrez surface :           | 100 m² |
| Number of bedrooms :  | 3                     | Terrace surface :          | 50 m²  |