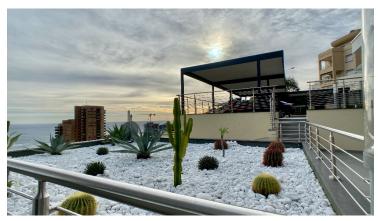

## **DESCRIPTION OF THE PROPERTY**

Located in Roquebrune Cap Martin, only 600 metres from the Principality of Monaco, the Residence has a splendid view of the sea and Monaco. All the flats are facing the sea and exposed full south and they have large terraces. Living room, equipped kitchen, 3 bedrooms, dressing room, cupboard, a bathroom with shower, hydromassage basin, WC, bidet, furniture with washbasin, mirror, a second bathroom with shower, furniture with washbasin, mirror, separate WC, laundry room. Large terraces, covered parking on the roof terrace, South - South West exposure. #DestinationRiviera

## **FEATURES**

| City                  | Roquebrune-Cap-Martin | Free at the time of sale : | Yes    |
|-----------------------|-----------------------|----------------------------|--------|
| Charges co-ownership: | € / month 350         | Surface :                  | 100 m² |
| Honorary payable by : | seller                | Carrez surface :           | 100 m² |
| Number of bedrooms :  | 3                     | Terrace surface :          | 50 m²  |