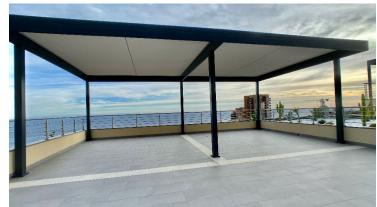

## **DESCRIPTION OF THE PROPERTY**

Located in Roquebrune Cap Martin, only 600 metres from the Principality of Monaco, the Residence has a splendid view of the sea and Monaco. All the flats are facing the sea and exposed full south and they have large terraces. Living room, equipped kitchen, 3 bedrooms, dressing room, cupboard, a bathroom with shower, hydromassage basin, WC, bidet, furniture with washbasin, mirror, a second bathroom with shower, furniture with washbasin, mirror, separate WC, laundry room. Large terraces, covered parking on the roof terrace, South - South West exposure. #DestinationRiviera

## **FEATURES**

| City                  | Roquebrune-Cap-Martin | Free at the time of sale : | Yes    |
|-----------------------|-----------------------|----------------------------|--------|
| Charges co-ownership: | € / month 350         | Surface :                  | 100 m² |
| Honorary payable by : | seller                | Carrez surface :           | 100 m² |
| Number of bedrooms :  | 3                     | Terrace surface :          | 50 m²  |