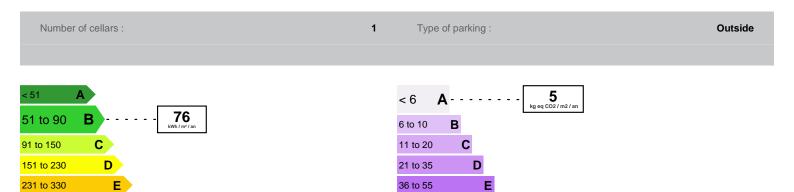

chen, 3 bedrooms, dressing room, cupboard, a bathroom with shower, hydromassage basin, WC, bidet, furniture with washbasin, mirror, a second bathroom with shower, furniture with washbasin, mirror, separate WC, laundry room. Large terraces, covered parking on the roof terrace, South - South West exposure. #DestinationRiviera

€ 1 880 000

## **FEATURES**

| City                  | Roquebrune-Cap-Martin | Free at the time of sale : | Yes    |
|-----------------------|-----------------------|----------------------------|--------|
| Charges co-ownership: | € / month 350         | Surface :                  | 100 m² |
| Honorary payable by : | seller                | Carrez surface :           | 100 m² |
| Number of bedrooms :  | 3                     | Terrace surface :          | 50 m²  |





56 to 80 > 80

## Date of energy audit:

331 to 450