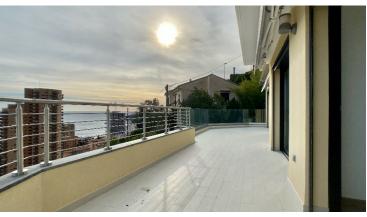

## **DESCRIPTION OF THE PROPERTY**

Located in Roquebrune Cap Martin, only 600 metres from the Principality of Monaco, the Residence has a splendid view of the sea and Monaco. All the flats are facing the sea and exposed full south and they have large terraces. Living room, equipped kitchen, 3 bedrooms, dressing room, cupboard, a bathroom with shower, hydromassage basin, WC, bidet, furniture with washbasin, mirror, a second bathroom with shower, furniture with washbasin, mirror, separate WC, laundry room. Large terraces, covered parking on the roof terrace, South - South West exposure. #DestinationRiviera

## **FEATURES**

| City                  | Roquebrune-Cap-Martin | Free at the time of sale : | Yes    |
|-----------------------|-----------------------|----------------------------|--------|
| Charges co-ownership: | € / month 350         | Surface :                  | 100 m² |
| Honorary payable by : | seller                | Carrez surface :           | 100 m² |
| Number of bedrooms :  | 3                     | Terrace surface :          | 50 m²  |