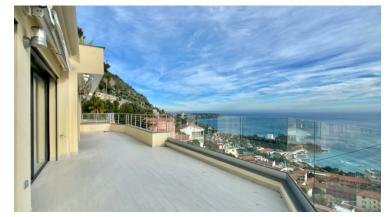

## **DESCRIPTION OF THE PROPERTY**

Located in Roquebrune Cap Martin, only 600 metres from the Principality of Monaco, the Residence has a splendid view of the sea and Monaco. All the flats are facing the sea and exposed full south and they have large terraces. Living room, equipped kitchen, 3 bedrooms, dressing room, cupboard, a bathroom with shower, hydromassage basin, WC, bidet, furniture with washbasin, mirror, a second bathroom with shower, furniture with washbasin, mirror, separate WC, laundry room. Large terraces, covered parking on the roof terrace, South - South West exposure. #DestinationRiviera

## **FEATURES**

| City                  | Roquebrune-Cap-Martin | Free at the time of sale : | Yes    |
|-----------------------|-----------------------|----------------------------|--------|
| Charges co-ownership: | € / month 350         | Surface :                  | 100 m² |
| Honorary payable by : | seller                | Carrez surface :           | 100 m² |
| Number of bedrooms :  | 3                     | Terrace surface :          | 50 m²  |