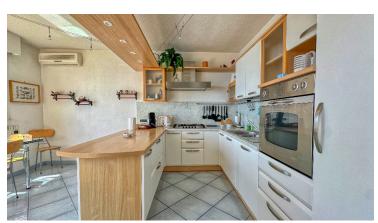

## **DESCRIPTION OF THE PROPERTY**

In a small residence in the commune of Roquebrune Cap Martin, fantastic 120m2 flat with spectacular views over the blue gulf and the Principality of Monaco. The flat has a large living/dining room with semi-independent kitchen, two large bedrooms, one with en-suite bathroom and the second with shower room. The flat benefits from a large terrace with sublime views and a garden where you can make a private swimming pool. Two parking spaces complete the property. #DestinationRiviera

## **FEATURES**

| City                       | Roquebrune-Cap-Martin | Property tax :        | Euro / year 1 905 |
|----------------------------|-----------------------|-----------------------|-------------------|
| Free at the time of sale : | Yes                   | Charges co-ownership: | Euro / month 405  |
| Surface :                  | 120 m²                | Honorary payable by : | seller            |
| Carrez surface :           | 120 m²                | Number of bedrooms :  | 2                 |
| Terrace surface :          | 30 m²                 | Garden surface :      | 500 m²            |