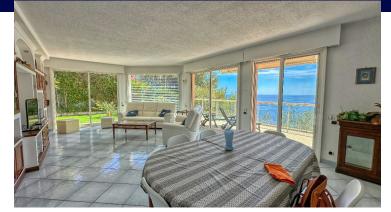

## **DESCRIPTION OF THE PROPERTY**

In a small residence in the commune of Roquebrune Cap Martin, fantastic 120m2 flat with spectacular views over the blue gulf and the Principality of Monaco. The flat has a large living/dining room with semi-independent kitchen, two large bedrooms, one with en-suite bathroom and the second with shower room. The flat benefits from a large terrace with sublime views and a garden where you can make a private swimming pool. Two parking spaces complete the property. #DestinationRiviera

## **FEATURES**

| City                       | Roquebrune-Cap-Martin | Property tax :        | Euro / year 1 905 |
|----------------------------|-----------------------|-----------------------|-------------------|
| Free at the time of sale : | Yes                   | Charges co-ownership: | Euro / month 405  |
| Surface :                  | 120 m²                | Honorary payable by : | seller            |
| Carrez surface :           | 120 m²                | Number of bedrooms :  | 2                 |
| Terrace surface :          | 30 m²                 | Garden surface :      | 500 m²            |