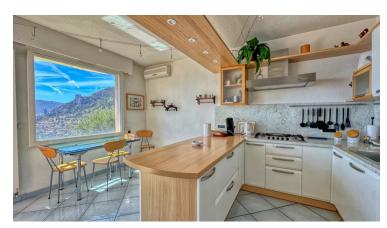

## **DESCRIPTION OF THE PROPERTY**

In a small residence in the commune of Roquebrune Cap Martin, fantastic 120m2 flat with spectacular views over the blue gulf and the Principality of Monaco. The flat has a large living/dining room with semi-independent kitchen, two large bedrooms, one with en-suite bathroom and the second with shower room. The flat benefits from a large terrace with sublime views and a garden where you can make a private swimming pool. Two parking spaces complete the property. #DestinationRiviera

## **FEATURES**

| City                       | Roquebrune-Cap-Martin | Property tax :        | Euro / year 1 905 |
|----------------------------|-----------------------|-----------------------|-------------------|
| Free at the time of sale : | Yes                   | Charges co-ownership: | Euro / month 405  |
| Surface :                  | 120 m²                | Honorary payable by : | seller            |
| Carrez surface :           | 120 m²                | Number of bedrooms :  | 2                 |
| Terrace surface :          | 30 m²                 | Garden surface :      | 500 m²            |