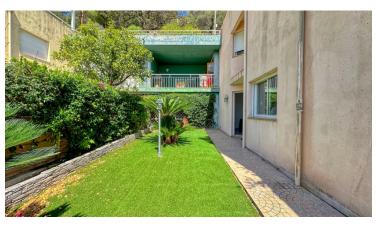

## **DESCRIPTION OF THE PROPERTY**

In a small residence in the commune of Roquebrune Cap Martin, fantastic 120m2 flat with spectacular views over the blue gulf and the Principality of Monaco. The flat has a large living/dining room with semi-independent kitchen, two large bedrooms, one with en-suite bathroom and the second with shower room. The flat benefits from a large terrace with sublime views and a garden where you can make a private swimming pool. Two parking spaces complete the property. #DestinationRiviera

## **FEATURES**

| City                       | Roquebrune-Cap-Martin | Property tax :        | Euro / year 1 905 |
|----------------------------|-----------------------|-----------------------|-------------------|
| Free at the time of sale : | Yes                   | Charges co-ownership: | Euro / month 405  |
| Surface :                  | 120 m²                | Honorary payable by : | seller            |
| Carrez surface :           | 120 m²                | Number of bedrooms :  | 2                 |
| Terrace surface :          | 30 m²                 | Garden surface :      | 500 m²            |