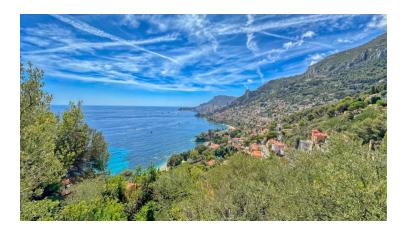

LAT OF 120M<sup>2</sup> WITH VIEW ON MONACO AND GOLFE BLEU - ROQUEBRUNE-CAP-MARTH

Reference 06190\_SV

## **DESCRIPTION OF THE PROPERTY**

In a small residence in the commune of Roquebrune Cap Martin, fantastic 120m2 flat with spectacular views over the blue gulf and the Principality of Monaco. The flat has a large living/dining room with semi-independent kitchen, two large bedrooms, one with en-suite bathroom and the second with shower room. The flat benefits from a large terrace with sublime views and a garden where you can make a private swimming pool. Two parking spaces complete the property. #DestinationRiviera