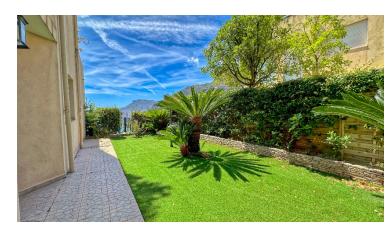

## **DESCRIPTION OF THE PROPERTY**

In a small residence in the commune of Roquebrune Cap Martin, fantastic 120m2 flat with spectacular views over the blue gulf and the Principality of Monaco. The flat has a large living/dining room with semi-independent kitchen, two large bedrooms, one with en-suite bathroom and the second with shower room. The flat benefits from a large terrace with sublime views and a garden where you can make a private swimming pool. Two parking spaces complete the property. #DestinationRiviera

## **FEATURES**

| City                       | Roquebrune-Cap-Martin | Property tax :        | Euro / year 1 905 |
|----------------------------|-----------------------|-----------------------|-------------------|
| Free at the time of sale : | Yes                   | Charges co-ownership: | Euro / month 405  |
| Surface :                  | 120 m²                | Honorary payable by : | seller            |
| Carrez surface :           | 120 m²                | Number of bedrooms :  | 2                 |
| Terrace surface :          | 30 m²                 | Garden surface :      | 500 m²            |