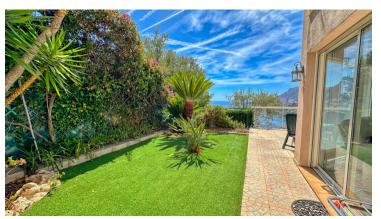

## **DESCRIPTION OF THE PROPERTY**

In a small residence in the commune of Roquebrune Cap Martin, fantastic 120m2 flat with spectacular views over the blue gulf and the Principality of Monaco. The flat has a large living/dining room with semi-independent kitchen, two large bedrooms, one with en-suite bathroom and the second with shower room. The flat benefits from a large terrace with sublime views and a garden where you can make a private swimming pool. Two parking spaces complete the property. #DestinationRiviera

## **FEATURES**

| City                       | Roquebrune-Cap-Martin | Property tax :        | Euro / year 1 905 |
|----------------------------|-----------------------|-----------------------|-------------------|
| Free at the time of sale : | Yes                   | Charges co-ownership: | Euro / month 405  |
| Surface :                  | 120 m²                | Honorary payable by : | seller            |
| Carrez surface :           | 120 m²                | Number of bedrooms :  | 2                 |
| Terrace surface :          | 30 m²                 | Garden surface :      | 500 m²            |