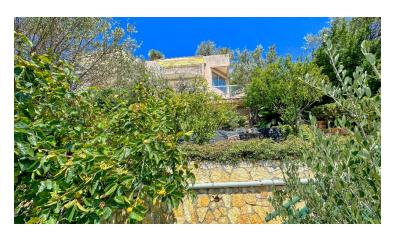

## **DESCRIPTION OF THE PROPERTY**

In a small residence in the commune of Roquebrune Cap Martin, fantastic 120m2 flat with spectacular views over the blue gulf and the Principality of Monaco. The flat has a large living/dining room with semi-independent kitchen, two large bedrooms, one with en-suite bathroom and the second with shower room. The flat benefits from a large terrace with sublime views and a garden where you can make a private swimming pool. Two parking spaces complete the property. #DestinationRiviera

## **FEATURES**

| City                       | Roquebrune-Cap-Martin | Property tax :        | Euro / year 1 905 |
|----------------------------|-----------------------|-----------------------|-------------------|
| Free at the time of sale : | Yes                   | Charges co-ownership: | Euro / month 405  |
| Surface :                  | 120 m²                | Honorary payable by : | seller            |
| Carrez surface :           | 120 m²                | Number of bedrooms :  | 2                 |
| Terrace surface :          | 30 m²                 | Garden surface :      | 500 m²            |