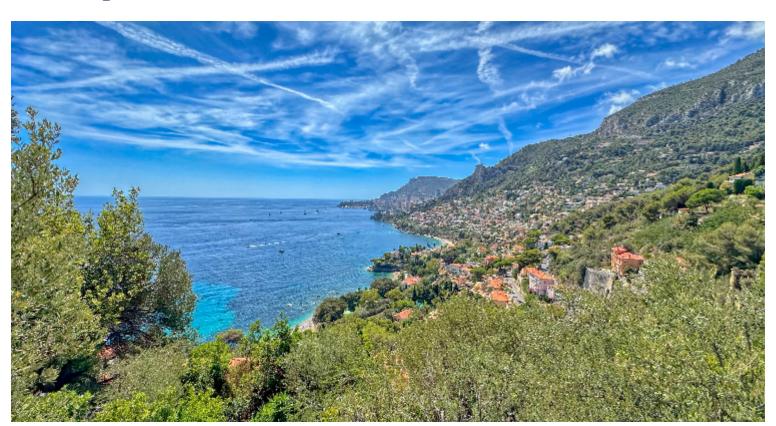

LAT OF 120M<sup>2</sup> WITH VIEW ON MONACO AND GOLFE BLEU - ROQUEBRUNE-CAP-MARTH

Reference 06190\_SV

## **DESCRIPTION OF THE PROPERTY**

In a small residence in the commune of Roquebrune Cap Martin, fantastic 120m2 flat with spectacular views over the blue gulf and the Principality of Monaco. The flat has a large living/dining room with semi-independent kitchen, two large bedrooms, one with en-suite bathroom and the second with shower room. The flat benefits from a large terrace with sublime views and a garden where you can make a private swimming pool. Two parking spaces complete the property. #DestinationRiviera