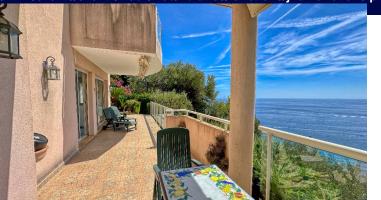

LAT OF 120M<sup>2</sup> WITH VIEW ON MONACO AND GOLFE BLEU - ROQUEBRUNE-CAP-MARTH

Reference 06190\_SV

## **DESCRIPTION OF THE PROPERTY**

In a small residence in the commune of Roquebrune Cap Martin, fantastic 120m2 flat with spectacular views over the blue gulf and the Principality of Monaco. The flat has a large living/dining room with semi-independent kitchen, two large bedrooms, one with en-suite bathroom and the second with shower room. The flat benefits from a large terrace with sublime views and a garden where you can make a private swimming pool. Two parking spaces complete the property. #DestinationRiviera

## **FEATURES**

| City                       | Roquebrune-Cap-Martin | Property tax :        | Euro / year 1 905 |
|----------------------------|-----------------------|-----------------------|-------------------|
| Free at the time of sale : | Yes                   | Charges co-ownership: | Euro / month 405  |
| Surface :                  | 120 m²                | Honorary payable by : | seller            |
| Carrez surface :           | 120 m²                | Number of bedrooms :  | 2                 |
| Terrace surface :          | 30 m²                 | Garden surface :      | 500 m²            |