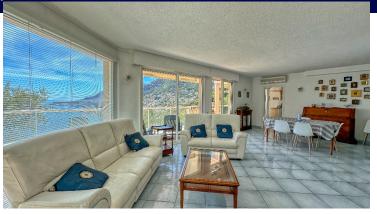

## **DESCRIPTION OF THE PROPERTY**

In a small residence in the commune of Roquebrune Cap Martin, fantastic 120m2 flat with spectacular views over the blue gulf and the Principality of Monaco. The flat has a large living/dining room with semi-independent kitchen, two large bedrooms, one with en-suite bathroom and the second with shower room. The flat benefits from a large terrace with sublime views and a garden where you can make a private swimming pool. Two parking spaces complete the property. #DestinationRiviera

## **FEATURES**

| City                       | Roquebrune-Cap-Martin | Property tax :        | Euro / year 1 905 |
|----------------------------|-----------------------|-----------------------|-------------------|
| Free at the time of sale : | Yes                   | Charges co-ownership: | Euro / month 405  |
| Surface :                  | 120 m²                | Honorary payable by : | seller            |
| Carrez surface :           | 120 m²                | Number of bedrooms :  | 2                 |
| Terrace surface :          | 30 m²                 | Garden surface :      | 500 m²            |