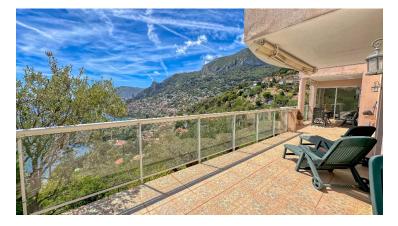

LAT OF 120M<sup>2</sup> WITH VIEW ON MONACO AND GOLFE BLEU - ROQUEBRUNE-CAP-MARTH

Reference 06190\_SV

## **DESCRIPTION OF THE PROPERTY**

In a small residence in the commune of Roquebrune Cap Martin, fantastic 120m2 flat with spectacular views over the blue gulf and the Principality of Monaco. The flat has a large living/dining room with semi-independent kitchen, two large bedrooms, one with en-suite bathroom and the second with shower room. The flat benefits from a large terrace with sublime views and a garden where you can make a private swimming pool. Two parking spaces complete the property. #DestinationRiviera

## **FEATURES**

| City                       | Roquebrune-Cap-Martin | Property tax :        | Euro / year 1 905 |
|----------------------------|-----------------------|-----------------------|-------------------|
| Free at the time of sale : | Yes                   | Charges co-ownership: | Euro / month 405  |
| Surface :                  | 120 m²                | Honorary payable by : | seller            |
| Carrez surface :           | 120 m²                | Number of bedrooms :  | 2                 |
| Terrace surface :          | 30 m²                 | Garden surface :      | 500 m²            |