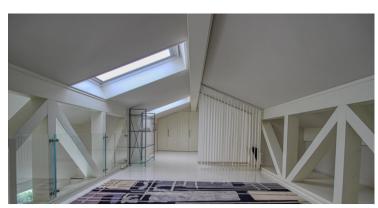

On the top floor with lift, you have a living room in cathedral with fitted kitchen, a master bedroom with dressing room and shower room, a bedroom with independent shower room; upstairs a bedroom with bathroom and office.