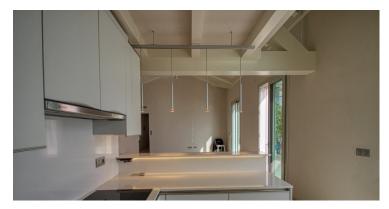

On the top floor with lift, you have a living room in cathedral with fitted kitchen, a master bedroom with dressing room and shower room, a bedroom with independent shower room; upstairs a bedroom with bathroom and office.