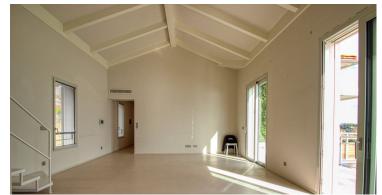

On the top floor with lift, you have a living room in cathedral with fitted kitchen, a master bedroom with dressing room and shower room, a bedroom with independent shower room; upstairs a bedroom with bathroom and office.

All the rooms look out onto the outside and enjoy full sunlight. High quality fittings.

A double garage in the basement and an outdoor parking space complete the ensemble.

#DestinationRiviera