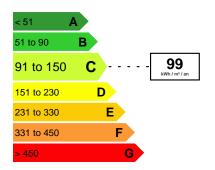

VIEW**

Reference 06190\_CR



## **DESCRIPTION OF THE PROPERTY**

In the first line facing the sea and only 5 minutes from the Principality of Monaco and a few meters from the beach, magnificent 4 room duplex flat of 150m², crossing, with a large south facing terrace of 50m².

On the top floor with lift, you have a living room in cathedral with fitted kitchen, a master bedroom with dressing room and shower room, a bedroom with independent shower room; upstairs a bedroom with bathroom and office.

All the rooms look out onto the outside and enjoy full sunlight. High quality fittings.

A double garage in the basement and an outdoor parking space complete the ensemble.

#DestinationRiviera

### Euro 2 300 000

# **FEATURES**

City Roquebrune-Cap-Martin Property tax : Euro / year 1 700









## Date of energy audit: