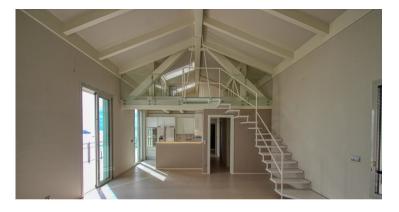

## **DESCRIPTION OF THE PROPERTY**

In the first line facing the sea and only 5 minutes from the Principality of Monaco and a few meters from the beach, magnificent 4 room duplex flat of 150m², crossing, with a large south facing terrace of 50m².

On the top floor with lift, you have a living room in cathedral with fitted kitchen, a master bedroom with dressing room and shower room, a bedroom with independent shower room; upstairs a bedroom with bathroom and office.

All the rooms look out onto the outside and enjoy full sunlight. High quality fittings.

A double garage in the basement and an outdoor parking space complete the ensemble.

#DestinationRiviera