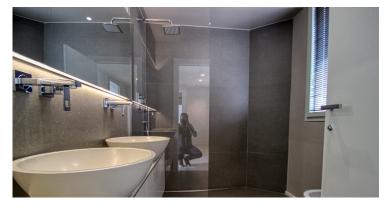

On the top floor with lift, you have a living room in cathedral with fitted kitchen, a master bedroom with dressing room and shower room, a bedroom with independent shower room; upstairs a bedroom with bathroom and office.