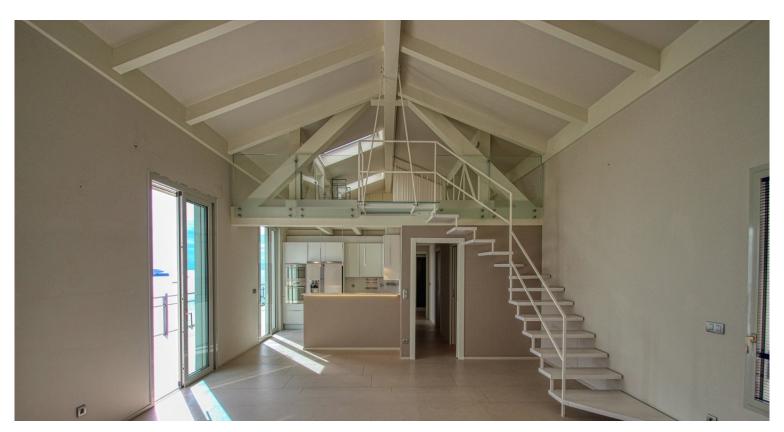

## **DESCRIPTION OF THE PROPERTY**

In the first line facing the sea and only 5 minutes from the Principality of Monaco and a few meters from the beach, magnificent 4 room duplex flat of 150m², crossing, with a large south facing terrace of 50m².

On the top floor with lift, you have a living room in cathedral with fitted kitchen, a master bedroom with dressing room and shower room, a bedroom with independent shower room; upstairs a bedroom with bathroom and office.

All the rooms look out onto the outside and enjoy full sunlight. High quality fittings.

A double garage in the basement and an outdoor parking space complete the ensemble.

#DestinationRiviera