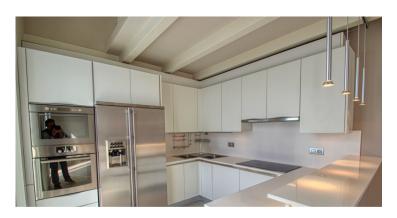

On the top floor with lift, you have a living room in cathedral with fitted kitchen, a master bedroom with dressing room and shower room, a bedroom with independent shower room; upstairs a bedroom with bathroom and office.

All the rooms look out onto the outside and enjoy full sunlight. High quality fittings.

A double garage in the basement and an outdoor parking space complete the ensemble.

#DestinationRiviera