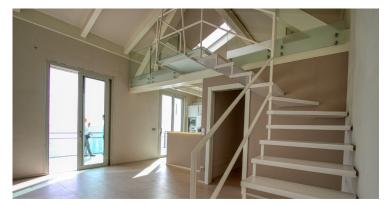

On the top floor with lift, you have a living room in cathedral with fitted kitchen, a master bedroom with dressing room and shower room, a bedroom with independent shower room; upstairs a bedroom with bathroom and office.

All the rooms look out onto the outside and enjoy full sunlight. High quality fittings.

A double garage in the basement and an outdoor parking space complete the ensemble.

#DestinationRiviera