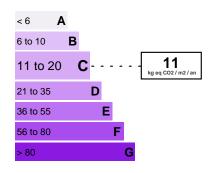

IEW**

Reference 06190\_CR



## **DESCRIPTION OF THE PROPERTY**

In the first line facing the sea and only 5 minutes from the Principality of Monaco and a few meters from the beach, magnificent 4 room duplex flat of 150m², crossing, with a large south facing terrace of 50m².

On the top floor with lift, you have a living room in cathedral with fitted kitchen, a master bedroom with dressing room and shower room, a bedroom with independent shower room; upstairs a bedroom with bathroom and office.

All the rooms look out onto the outside and enjoy full sunlight. High quality fittings.

A double garage in the basement and an outdoor parking space complete the ensemble.

#DestinationRiviera

### Euro 2 300 000

# **FEATURES**

City Roquebrune-Cap-Martin Property tax : Euro / year 1 700









## Date of energy audit: