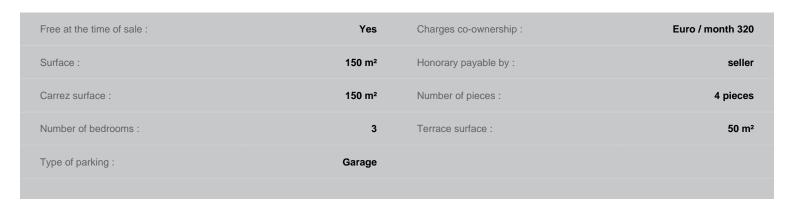

## **DESCRIPTION OF THE PROPERTY**

In the first line facing the sea and only 5 minutes from the Principality of Monaco and a few meters from the beach, magnificent 4 room duplex flat of 150m², crossing, with a large south facing terrace of 50m².

On the top floor with lift, you have a living room in cathedral with fitted kitchen, a master bedroom with dressing room and shower room, a bedroom with independent shower room; upstairs a bedroom with bathroom and office.

All the rooms look out onto the outside and enjoy full sunlight. High quality fittings.

A double garage in the basement and an outdoor parking space complete the ensemble.

#DestinationRiviera

# **FEATURES**

City Roquebrune-Cap-Martin Property tax : Euro / year 1 700