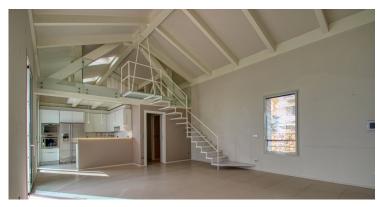

On the top floor with lift, you have a living room in cathedral with fitted kitchen, a master bedroom with dressing room and shower room, a bedroom with independent shower room; upstairs a bedroom with bathroom and office.