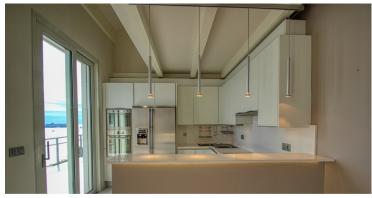

On the top floor with lift, you have a living room in cathedral with fitted kitchen, a master bedroom with dressing room and shower room, a bedroom with independent shower room; upstairs a bedroom with bathroom and office.

All the rooms look out onto the outside and enjoy full sunlight. High quality fittings.

A double garage in the basement and an outdoor parking space complete the ensemble.

#DestinationRiviera