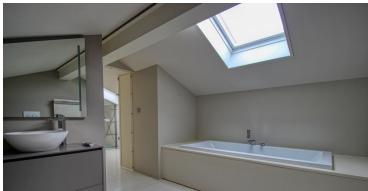

On the top floor with lift, you have a living room in cathedral with fitted kitchen, a master bedroom with dressing room and shower room, a bedroom with independent shower room; upstairs a bedroom with bathroom and office.