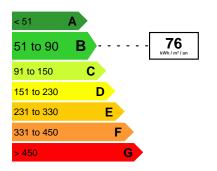

furniture with washbasin, mirror, separate WC, laundry room. Large terraces, covered parking on the roof terrace, South - South West exposure.

#DestinationRiviera

## Euro 1 880 000

#### **FEATURES**

| City                   | Roquebrune-Cap-Martin | Free at the time of sale : | Yes    |
|------------------------|-----------------------|----------------------------|--------|
| Charges co-ownership : | Euro / month 350      | Surface :                  | 100 m² |



| Honorary payable by : | seller | Carrez surface :  | 100 m²  |
|-----------------------|--------|-------------------|---------|
| Number of bedrooms :  | 3      | Terrace surface : | 50 m²   |
| Number of cellars :   | 1      | Type of parking : | Outside |
|                       |        |                   |         |



| < 6      | <b>A</b> |   |   | . <b>5</b><br>kg eq CO2 / m2 / ar |
|----------|----------|---|---|-----------------------------------|
| 6 to 10  | В        |   |   |                                   |
| 11 to 20 | С        | ; |   |                                   |
| 21 to 35 |          | D |   |                                   |
| 36 to 55 |          | Ε |   |                                   |
| 56 to 80 |          |   | F |                                   |
| > 80     |          |   | G |                                   |

# Date of energy audit: