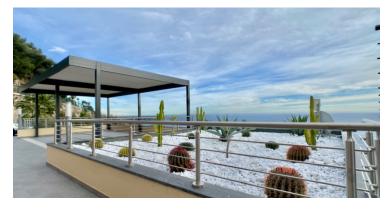

# **DESCRIPTION OF THE PROPERTY**

Located in Roquebrune Cap Martin, only 600 metres from the Principality of Monaco, the Residence has a splendid view of the sea and Monaco. All the flats are facing the sea and exposed full south and they have large terraces. Living room, equipped kitchen, 3 bedrooms, dressing room, cupboard, a bathroom with shower, hydromassage basin, WC, bidet, furniture with washbasin, mirror, a second bathroom with shower, furniture with washbasin, mirror, separate WC, laundry room. Large terraces, covered parking on the roof terrace, South - South West exposure.