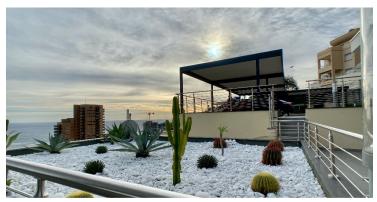

# **DESCRIPTION OF THE PROPERTY**

Located in Roquebrune Cap Martin, only 600 metres from the Principality of Monaco, the Residence has a splendid view of the sea and Monaco. All the flats are facing the sea and exposed full south and they have large terraces. Living room, equipped kitchen, 3 bedrooms, dressing room, cupboard, a bathroom with shower, hydromassage basin, WC, bidet, furniture with washbasin, mirror, a second bathroom with shower, furniture with washbasin, mirror, separate WC, laundry room. Large terraces, covered parking on the roof terrace, South - South West exposure.