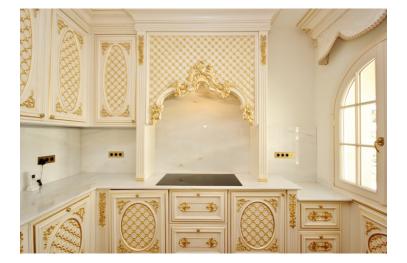

# **DESCRIPTION OF THE PROPERTY**

In a privileged residence only 100 metres from the Principality of Monaco. In the heart of a private park overlooking the Principality of Monaco and overlooking Cap Martin, an exceptional Belle Epoque building built in 1890 by the famous architect Henri Schmidt, surrounded by lush vegetation and landscaping. The top floor flat is decorated with elegant and precious Louis XV style furnishings: a replica of the Versailles parquet floor in Tuscany, handmade Arizzi light fixtures, Devon & Devon bathroom fixtures, Italian marble bathrooms, Kuppersbusch kitchen appliances, antiques. The penthouse consists of a living room with access to a terrace with views of the Principality of Monaco, 4 bedrooms, 3 bathrooms and a separate kitchen-dining room, a 71m<sup>2</sup> attic room (second floor), as well as access to the marble terrace with incredible sea views. A storage room, 1 garage and 2 outdoor parking spaces are located in an independent building. The flat has a private plot of about 200 sqm on which you can build a private pool with terraces. #DestinationRiviera