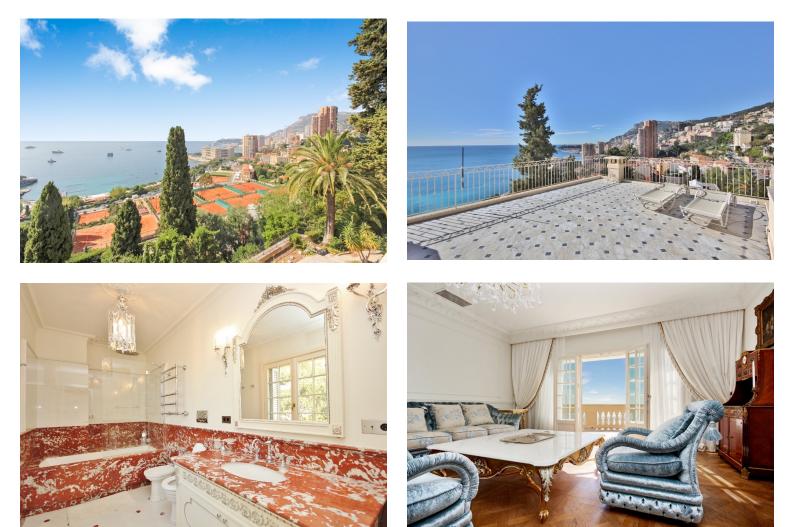

# **DESCRIPTION OF THE PROPERTY**

In a privileged residence only 100 metres from the Principality of Monaco. In the heart of a private park overlooking the Principality of Monaco and overlooking Cap Martin, an exceptional Belle Epoque building built in 1890 by the famous architect Henri Schmidt, surrounded by lush vegetation and landscaping. The top floor flat is decorated with elegant and precious Louis XV style furnishings: a replica of the Versailles parquet floor in Tuscany, handmade Arizzi light fixtures, Devon & Devon bathroom fixtures, Italian marble bathrooms, Kuppersbusch kitchen appliances, antiques. The penthouse consists of a living room with access to a terrace with views of the Principality of Monaco, 4 bedrooms, 3 bathrooms and a separate kitchen-dining room, a 71m<sup>2</sup> attic room (second floor), as well as access to the marble terrace with incredible sea views. A storage room, 1 garage and 2 outdoor parking spaces are located in an independent building. The flat has a private plot of about 200 sqm on which you can build a private pool with terraces. #DestinationRiviera