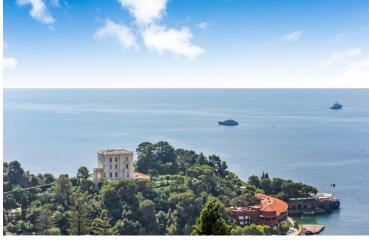

# **DESCRIPTION OF THE PROPERTY**

In a privileged residence only 100 metres from the Principality of Monaco. In the heart of a private park overlooking the Principality of Monaco and overlooking Cap Martin, an exceptional Belle Epoque building built in 1890 by the famous architect Henri Schmidt, surrounded by lush vegetation and landscaping. The top floor flat is decorated with elegant and precious Louis XV style furnishings: a replica of the Versailles parquet floor in Tuscany, handmade Arizzi light fixtures, Devon & Devon bathroom fixtures, Italian marble bathrooms, Kuppersbusch kitchen appliances, antiques. The penthouse consists of a living room with access to a terrace with views of the Principality of Monaco, 4 bedrooms, 3 bathrooms and a separate kitchen-dining room, a 71m<sup>2</sup> attic room (second floor), as well as access to the marble terrace with incredible sea views. A storage room, 1 garage and 2 outdoor parking spaces are located in an independent building. The flat has a private plot of about 200 sqm on which you can build a private pool with terraces. #DestinationRiviera