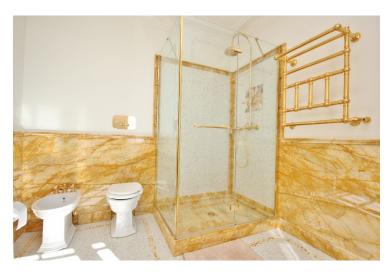

# **DESCRIPTION OF THE PROPERTY**

In a privileged residence only 100 metres from the Principality of Monaco. In the heart of a private park overlooking the Principality of Monaco and overlooking Cap Martin, an exceptional Belle Epoque building built in 1890 by the famous architect Henri Schmidt, surrounded by lush vegetation and landscaping. The top floor flat is decorated with elegant and precious Louis XV style furnishings: a replica of the Versailles parquet floor in Tuscany, handmade Arizzi light fixtures, Devon & Devon bathroom fixtures, Italian marble bathrooms, Kuppersbusch kitchen appliances, antiques. The penthouse consists of a living room with access to a terrace with views of the Principality of Monaco, 4 bedrooms, 3 bathrooms and a separate kitchen-dining room, a 71m<sup>2</sup> attic room (second floor), as well as access to the marble terrace with incredible sea views. A storage room, 1 garage and 2 outdoor parking spaces are located in an independent building. The flat has a private plot of about 200 sqm on which you can build a private pool with terraces. #DestinationRiviera