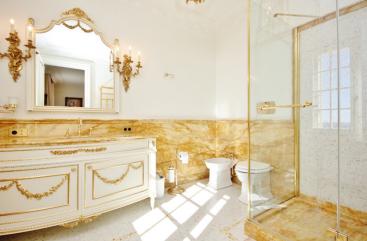

# **DESCRIPTION OF THE PROPERTY**

In a privileged residence only 100 metres from the Principality of Monaco. In the heart of a private park overlooking the Principality of Monaco and overlooking Cap Martin, an exceptional Belle Epoque building built in 1890 by the famous architect Henri Schmidt, surrounded by lush vegetation and landscaping. The top floor flat is decorated with elegant and precious Louis XV style furnishings: a replica of the Versailles parquet floor in Tuscany, handmade Arizzi light fixtures, Devon & Devon bathroom fixtures, Italian marble bathrooms, Kuppersbusch kitchen appliances, antiques. The penthouse consists of a living room with access to a terrace with views of the Principality of Monaco, 4 bedrooms, 3 bathrooms and a separate kitchen-dining room, a 71m<sup>2</sup> attic room (second floor), as well as access to the marble terrace with incredible sea views. A storage room, 1 garage and 2 outdoor parking spaces are located in an independent building. The flat has a private plot of about 200 sqm on which you can build a private pool with terraces. #DestinationRiviera