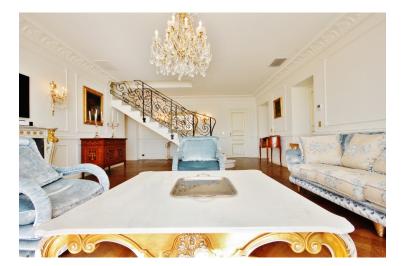

# **DESCRIPTION OF THE PROPERTY**

In a privileged residence only 100 metres from the Principality of Monaco. In the heart of a private park overlooking the Principality of Monaco and overlooking Cap Martin, an exceptional Belle Epoque building built in 1890 by the famous architect Henri Schmidt, surrounded by lush vegetation and landscaping. The top floor flat is decorated with elegant and precious Louis XV style furnishings: a replica of the Versailles parquet floor in Tuscany, handmade Arizzi light fixtures, Devon & Devon bathroom fixtures, Italian marble bathrooms, Kuppersbusch kitchen appliances, antiques. The penthouse consists of a living room with access to a terrace with views of the Principality of Monaco, 4 bedrooms, 3 bathrooms and a separate kitchen-dining room, a 71m<sup>2</sup> attic room (second floor), as well as access to the marble terrace with incredible sea views. A storage room, 1 garage and 2 outdoor parking spaces are located in an independent building. The flat has a private plot of about 200 sqm on which you can build a private pool with terraces. #DestinationRiviera