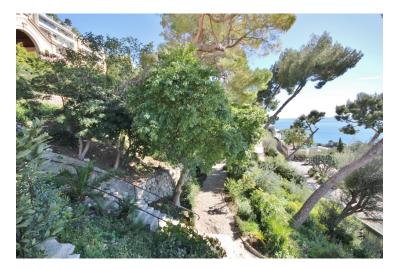

# **DESCRIPTION OF THE PROPERTY**

In a privileged residence only 100 metres from the Principality of Monaco. In the heart of a private park overlooking the Principality of Monaco and overlooking Cap Martin, an exceptional Belle Epoque building built in 1890 by the famous architect Henri Schmidt, surrounded by lush vegetation and landscaping. The top floor flat is decorated with elegant and precious Louis XV style furnishings: a replica of the Versailles parquet floor in Tuscany, handmade Arizzi light fixtures, Devon & Devon bathroom fixtures, Italian marble bathrooms, Kuppersbusch kitchen appliances, antiques. The penthouse consists of a living room with access to a terrace with views of the Principality of Monaco, 4 bedrooms, 3 bathrooms and a separate kitchen-dining room, a 71m<sup>2</sup> attic room (second floor), as well as access to the marble terrace with incredible sea views. A storage room, 1 garage and 2 outdoor parking spaces are located in an independent building. The flat has a private plot of about 200 sqm on which you can build a private pool with terraces. #DestinationRiviera