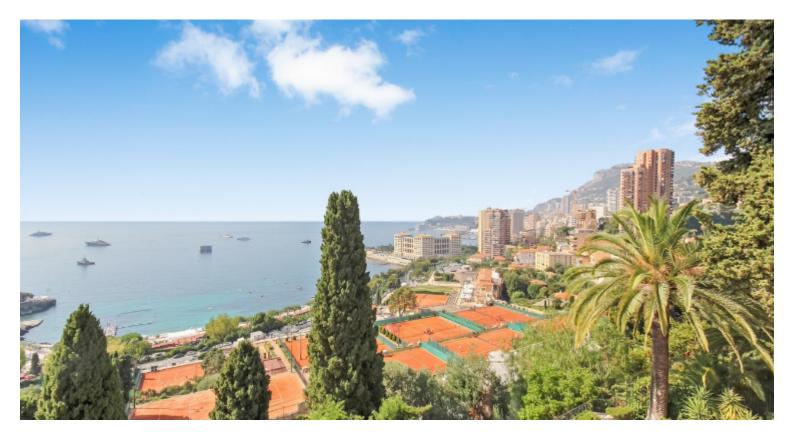

# BELLE ÉPOQUE PENTHOUSE WITH BREATHTAKING VIEWS OVER MONACO - 100M FROM THE PRINCIPALITY

Reference 06190\_AC

# **DESCRIPTION OF THE PROPERTY**

In a privileged residence only 100 metres from the Principality of Monaco. In the heart of a private park overlooking the Principality of Monaco and overlooking Cap Martin, an exceptional Belle Epoque building built in 1890 by the famous architect Henri Schmidt, surrounded by lush vegetation and landscaping. The top floor flat is decorated with elegant and precious Louis XV style furnishings: a replica of the Versailles parquet floor in Tuscany, handmade Arizzi light fixtures, Devon & Devon bathroom fixtures, Italian marble bathrooms, Kuppersbusch kitchen appliances, antiques. The penthouse consists of a living room with access to a terrace with views of the Principality of Monaco, 4 bedrooms, 3 bathrooms and a separate kitchen-dining room, a 71m<sup>2</sup> attic room (second floor), as well as access to the marble terrace with incredible sea views. A storage room, 1 garage and 2 outdoor parking spaces are located in an independent building. The flat has a private plot of about 200 sqm on which you can build a private pool with terraces. #DestinationRiviera