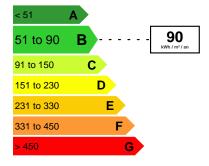

an independent building. The flat has a private plot of about 200 sqm on which you can build a private pool with terraces. #DestinationRiviera

# Euro 4 300 000

# FEATURES

| City      | Roquebrune-Cap-Martin | Charges co-ownership : | Euro / month 400 |
|-----------|-----------------------|------------------------|------------------|
| Surface : | 200 m²                | Honorary payable by :  | seller           |



Antonio Vitalone +33 7 86 11 93 82 +33 9 61 60 33 42

antonio@destination-riviera.com contact@destination-riviera.com

|                   |        |                      | •       |
|-------------------|--------|----------------------|---------|
| Carrez surface :  | 200 m² | Number of bedrooms : | 3       |
| Terrace surface : | 80 m²  | Type of parking :    | Outside |





Date of energy audit :



#### **Destination Riviera**



Antonio Vitalone +33 7 86 11 93 82 +33 9 61 60 33 42

antonio@destination-riviera.com contact@destination-riviera.com













### **Destination Riviera**



Antonio Vitalone +33 7 86 11 93 82 +33 9 61 60 33 42

antonio@destination-riviera.com contact@destination-riviera.com













**Destination Riviera** 



Antonio Vitalone +33 7 86 11 93 82 +33 9 61 60 33 42

antonio@destination-riviera.com contact@destination-riviera.com













## **Destination Riviera**



Antonio Vitalone +33 7 86 11 93 82 +33 9 61 60 33 42

antonio@destination-riviera.com contact@destination-riviera.com





**Destination Riviera**