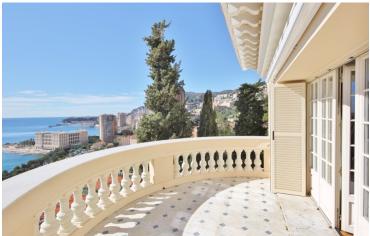

# **DESCRIPTION OF THE PROPERTY**

In a privileged residence only 100 metres from the Principality of Monaco. In the heart of a private park overlooking the Principality of Monaco and overlooking Cap Martin, an exceptional Belle Epoque building built in 1890 by the famous architect Henri Schmidt, surrounded by lush vegetation and landscaping. The top floor flat is decorated with elegant and precious Louis XV style furnishings: a replica of the Versailles parquet floor in Tuscany, handmade Arizzi light fixtures, Devon & Devon bathroom fixtures, Italian marble bathrooms, Kuppersbusch kitchen appliances, antiques. The penthouse consists of a living room with access to a terrace with views of the Principality of Monaco, 4 bedrooms, 3 bathrooms and a separate kitchen-dining room, a 71m<sup>2</sup> attic room (second floor), as well as access to the marble terrace with incredible sea views. A storage room, 1 garage and 2 outdoor parking spaces are located in an independent building. The flat has a private plot of about 200 sqm on which you can build a private pool with terraces. #DestinationRiviera