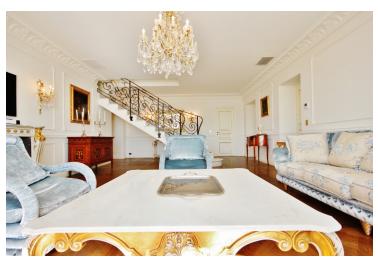

# **DESCRIPTION OF THE PROPERTY**

In a privileged residence only 100 metres from the Principality of Monaco. In the heart of a private park overlooking the Principality of Monaco and overlooking Cap Martin, an exceptional Belle Epoque building built in 1890 by the famous architect Henri Schmidt, surrounded by lush vegetation and landscaping. The top floor flat is decorated with elegant and precious Louis XV style furnishings: a replica of the Versailles parquet floor in Tuscany, handmade Arizzi light fixtures, Devon & Devon bathroom fixtures, Italian marble bathrooms, Kuppersbusch kitchen appliances, antiques. The penthouse consists of a living room with access to a terrace with views of the Principality of Monaco, 4 bedrooms, 3 bathrooms and a separate kitchen-dining room, a 71m<sup>2</sup> attic room (second floor), as well as access to the marble terrace with incredible sea views. A storage room, 1 garage and 2 outdoor parking spaces are located in an independent building. The flat has a private plot of about 200 sqm on which you can build a private pool with terraces. #DestinationRiviera