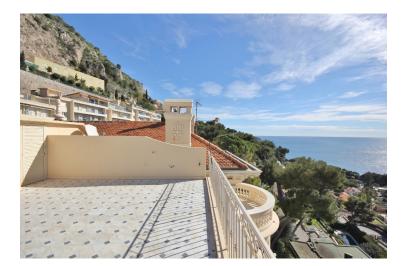

# **DESCRIPTION OF THE PROPERTY**

In a privileged residence only 100 metres from the Principality of Monaco. In the heart of a private park overlooking the Principality of Monaco and overlooking Cap Martin, an exceptional Belle Epoque building built in 1890 by the famous architect Henri Schmidt, surrounded by lush vegetation and landscaping. The top floor flat is decorated with elegant and precious Louis XV style furnishings: a replica of the Versailles parquet floor in Tuscany, handmade Arizzi light fixtures, Devon & Devon bathroom fixtures, Italian marble bathrooms, Kuppersbusch kitchen appliances, antiques. The penthouse consists of a living room with access to a terrace with views of the Principality of Monaco, 4 bedrooms, 3 bathrooms and a separate kitchen-dining room, a 71m<sup>2</sup> attic room (second floor), as well as access to the marble terrace with incredible sea views. A storage room, 1 garage and 2 outdoor parking spaces are located in an independent building. The flat has a private plot of about 200 sqm on which you can build a private pool with terraces. #DestinationRiviera