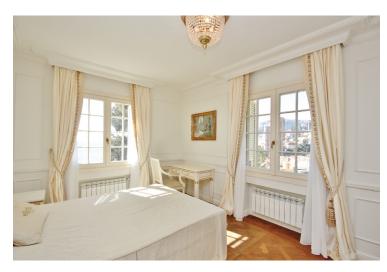

# **DESCRIPTION OF THE PROPERTY**

In a privileged residence only 100 metres from the Principality of Monaco. In the heart of a private park overlooking the Principality of Monaco and overlooking Cap Martin, an exceptional Belle Epoque building built in 1890 by the famous architect Henri Schmidt, surrounded by lush vegetation and landscaping. The top floor flat is decorated with elegant and precious Louis XV style furnishings: a replica of the Versailles parquet floor in Tuscany, handmade Arizzi light fixtures, Devon & Devon bathroom fixtures, Italian marble bathrooms, Kuppersbusch kitchen appliances, antiques. The penthouse consists of a living room with access to a terrace with views of the Principality of Monaco, 4 bedrooms, 3 bathrooms and a separate kitchen-dining room, a 71m<sup>2</sup> attic room (second floor), as well as access to the marble terrace with incredible sea views. A storage room, 1 garage and 2 outdoor parking spaces are located in an independent building. The flat has a private plot of about 200 sqm on which you can build a private pool with terraces. #DestinationRiviera