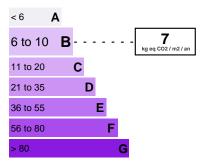

n independent building. The flat has a private plot of about 200 sqm on which you can build a private pool with terraces. #DestinationRiviera

# Euro 4 300 000

# FEATURES

| City      | Roquebrune-Cap-Martin | Charges co-ownership : | Euro / month 400 |
|-----------|-----------------------|------------------------|------------------|
| Surface : | 200 m²                | Honorary payable by :  | seller           |



Antonio Vitalone +33 7 86 11 93 82 +33 9 61 60 33 42

antonio@destination-riviera.com contact@destination-riviera.com

|                   |        |                      | •       |
|-------------------|--------|----------------------|---------|
| Carrez surface :  | 200 m² | Number of bedrooms : | 3       |
| Terrace surface : | 80 m²  | Type of parking :    | Outside |





Date of energy audit :



#### **Destination Riviera**



Antonio Vitalone +33 7 86 11 93 82 +33 9 61 60 33 42

antonio@destination-riviera.com contact@destination-riviera.com













### **Destination Riviera**



Antonio Vitalone +33 7 86 11 93 82 +33 9 61 60 33 42

antonio@destination-riviera.com contact@destination-riviera.com













**Destination Riviera** 



Antonio Vitalone +33 7 86 11 93 82 +33 9 61 60 33 42

antonio@destination-riviera.com contact@destination-riviera.com













## **Destination Riviera**



Antonio Vitalone +33 7 86 11 93 82 +33 9 61 60 33 42

antonio@destination-riviera.com contact@destination-riviera.com





**Destination Riviera**