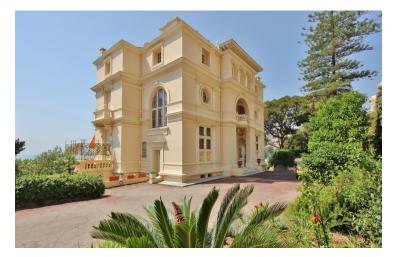

# **DESCRIPTION OF THE PROPERTY**

In a privileged residence only 100 metres from the Principality of Monaco. In the heart of a private park overlooking the Principality of Monaco and overlooking Cap Martin, an exceptional Belle Epoque building built in 1890 by the famous architect Henri Schmidt, surrounded by lush vegetation and landscaping. The top floor flat is decorated with elegant and precious Louis XV style furnishings: a replica of the Versailles parquet floor in Tuscany, handmade Arizzi light fixtures, Devon & Devon bathroom fixtures, Italian marble bathrooms, Kuppersbusch kitchen appliances, antiques. The penthouse consists of a living room with access to a terrace with views of the Principality of Monaco, 4 bedrooms, 3 bathrooms and a separate kitchen-dining room, a 71m<sup>2</sup> attic room (second floor), as well as access to the marble terrace with incredible sea views. A storage room, 1 garage and 2 outdoor parking spaces are located in an independent building. The flat has a private plot of about 200 sqm on which you can build a private pool with terraces. #DestinationRiviera