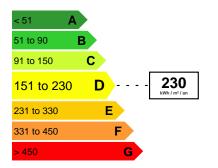

DestinationRiviera

Euro 3 900 000



## **FEATURES**

| City                 | Roquebrune-Cap-Martin | Property tax :        | Euro / year 3 800 |
|----------------------|-----------------------|-----------------------|-------------------|
| Surface :            | 280 m²                | Honorary payable by : | seller            |
| Carrez surface :     | 280 m²                | Number of pieces :    | 10 pieces         |
| Number of bedrooms : | 6                     | Terrace surface :     | 500 m²            |
| Garden surface :     | 1 355 m²              | Fenced garden :       | Yes               |
| Cellar :             | Yes                   | Type of parking :     | Garage            |
|                      |                       |                       |                   |





## Date of energy audit: