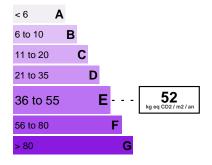

stinationRiviera

Euro 3 900 000



## **FEATURES**

| City                 | Roquebrune-Cap-Martin | Property tax :        | Euro / year 3 800 |
|----------------------|-----------------------|-----------------------|-------------------|
| Surface :            | 280 m²                | Honorary payable by : | seller            |
| Carrez surface :     | 280 m²                | Number of pieces :    | 10 pieces         |
| Number of bedrooms : | 6                     | Terrace surface :     | 500 m²            |
| Garden surface :     | 1 355 m²              | Fenced garden :       | Yes               |
| Cellar :             | Yes                   | Type of parking :     | Garage            |
|                      |                       |                       |                   |





## Date of energy audit: