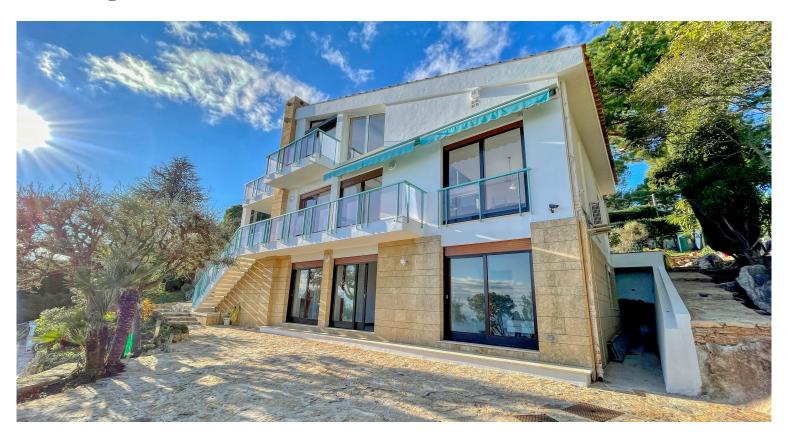

## **ARCHITECT-DESIGNED VILLA 280M2**

Reference 06190\_TORSTT

## **DESCRIPTION OF THE PROPERTY**

Set in the prestigious surroundings of one of Roquebrune-Cap-Martin's most sought-after districts, this sumptuous 280 m2 architect-designed villa is nestled in 1355 m2 of grounds and boasts a sparkling swimming pool and vast sun terraces. Just 10 minutes from the vibrant heart of the city centre, this residence offers a haven of absolute peace, inviting serenity and contemplation.

Standing as a symbol of elegance and refinement, this luminous property features 10 spacious rooms, including 6 luxurious bedrooms, and offers an exceptional living environment. Every room, bathed in natural light, offers stunning panoramic views over the sparkling city and the azure sea, providing an enchanting picture to contemplate at every moment.