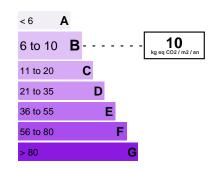

ght sea, kitchen equipped and 4 rooms and 4 bathrooms. The villa is surrounded by a landscaped garden of 740m<sup>2</sup> with swimming pool and pool house. An independent studio plus a very large car park complete this property. Pool, pool house, independent studio and spacious parking. #DestinationRiviera

#### Euro 4 900 000

## **FEATURES**

| City                 | Roquebrune-Cap-Martin | Free at the time of sale : | Yes      |
|----------------------|-----------------------|----------------------------|----------|
| Surface :            | 300 m²                | Honorary payable by :      | seller   |
| Carrez surface :     | 300 m²                | Number of pieces :         | 7 pieces |
| Number of bedrooms : | 4                     | Terrace:                   | Yes      |









## Date of energy audit: