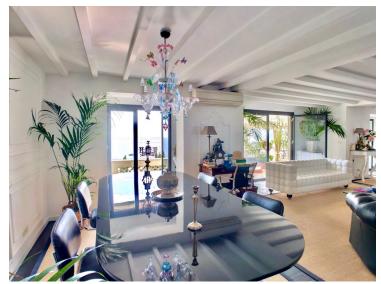

# **DESCRIPTION OF THE PROPERTY**

On the commune of Roquebrune Cap Martin elegant residence of approximately 300 m <sup>2</sup> with 4 rooms, offering a panoramic sight on the sea and the Principality of Monaco. Of approximately 300m <sup>2</sup> livable distributed on 3 levels with very beautiful decoration the villa is composed of a spacious stay, a large dining room, opening on a vast terrace with sight sea, kitchen equipped and 4 rooms and 4 bathrooms. The villa is surrounded by a landscaped garden of 740m<sup>2</sup> with swimming pool and pool house. An independent studio plus a very large car park complete this property. Pool, pool house, independent studio and spacious parking. #DestinationRiviera