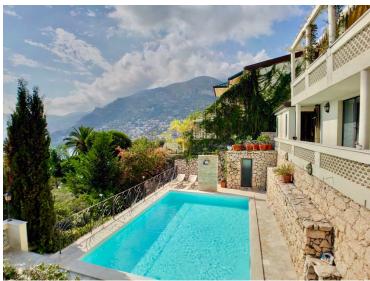

# **DESCRIPTION OF THE PROPERTY**

On the commune of Roquebrune Cap Martin elegant residence of approximately 300 m <sup>2</sup> with 4 rooms, offering a panoramic sight on the sea and the Principality of Monaco. Of approximately 300m <sup>2</sup> livable distributed on 3 levels with very beautiful decoration the villa is composed of a spacious stay, a large dining room, opening on a vast terrace with sight sea, kitchen equipped and 4 rooms and 4 bathrooms. The villa is surrounded by a landscaped garden of 740m<sup>2</sup> with swimming pool and pool house. An independent studio plus a very large car park complete this property. Pool, pool house, independent studio and spacious parking. #DestinationRiviera