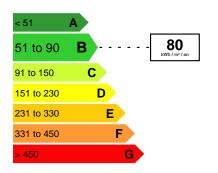

sight sea, kitchen equipped and 4 rooms and 4 bathrooms. The villa is surrounded by a landscaped garden of 740m<sup>2</sup> with swimming pool and pool house. An independent studio plus a very large car park complete this property. Pool, pool house, independent studio and spacious parking. #DestinationRiviera

#### Euro 4 900 000

## **FEATURES**

| City                 | Roquebrune-Cap-Martin | Free at the time of sale : | Yes      |
|----------------------|-----------------------|----------------------------|----------|
| Surface :            | 300 m²                | Honorary payable by :      | seller   |
| Carrez surface :     | 300 m²                | Number of pieces :         | 7 pieces |
| Number of bedrooms : | 4                     | Terrace:                   | Yes      |









## Date of energy audit: