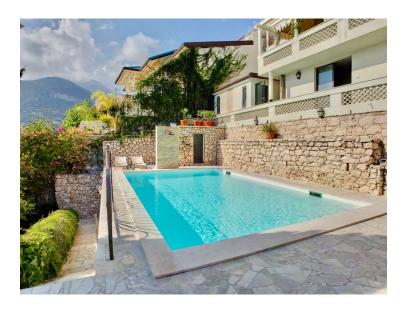

# **DESCRIPTION OF THE PROPERTY**

On the commune of Roquebrune Cap Martin elegant residence of approximately 300 m <sup>2</sup> with 4 rooms, offering a panoramic sight on the sea and the Principality of Monaco. Of approximately 300m <sup>2</sup> livable distributed on 3 levels with very beautiful decoration the villa is composed of a spacious stay, a large dining room, opening on a vast terrace with sight sea, kitchen equipped and 4 rooms and 4 bathrooms. The villa is surrounded by a landscaped garden of 740m<sup>2</sup> with swimming pool and pool house. An independent studio plus a very large car park complete this property. Pool, pool house, independent studio and spacious parking. #DestinationRiviera