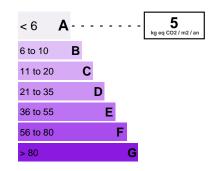

tely renovated property is located in the centre of the charming town of Nice and is composed as follows: an entrance opening onto a very large and bright 22m2 living room with American kitchen, a beautiful bedroom with en suite bathroom.

Various wardrobes and an independent toilet for this little gem of the French Riviera.

#DestinationRiviera

### Euro 480 000

# **FEATURES**

City Nice Property tax : Euro / year 950



| Charges co-ownership : | Euro / month 200 | Surface :         | 45 m² |
|------------------------|------------------|-------------------|-------|
| Honorary payable by :  | seller           | Carrez surface :  | 45 m² |
| Number of bedrooms :   | 1                | Terrace surface : | 3 m²  |
|                        |                  |                   |       |





## Date of energy audit: