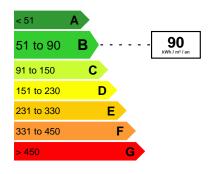

letely renovated property is located in the centre of the charming town of Nice and is composed as follows: an entrance opening onto a very large and bright 22m2 living room with American kitchen, a beautiful bedroom with en suite bathroom.

Various wardrobes and an independent toilet for this little gem of the French Riviera.

#DestinationRiviera

### Euro 480 000

# **FEATURES**

City Nice Property tax : Euro / year 950



| Charges co-ownership : | Euro / month 200 | Surface :         | 45 m² |
|------------------------|------------------|-------------------|-------|
| Honorary payable by :  | seller           | Carrez surface :  | 45 m² |
| Number of bedrooms :   | 1                | Terrace surface : | 3 m²  |
|                        |                  |                   |       |





## Date of energy audit: