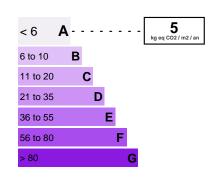

er and the seller                                                                                                                            |
| Carrez surface :   | 170 m²     | Number of bedrooms :          | 0                                                                                                                                                   |
| Terrace:           | Yes        | Type of parking :             | Garage                                                                                                                                              |
|                    |            |                               |                                                                                                                                                     |





### Date of energy audit: