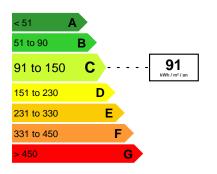

uyer and the seller                                                                                                                            |
| Carrez surface :   | 170 m²     | Number of bedrooms :          | 0                                                                                                                                                   |
| Terrace:           | Yes        | Type of parking :             | Garage                                                                                                                                              |
|                    |            |                               |                                                                                                                                                     |





### Date of energy audit: